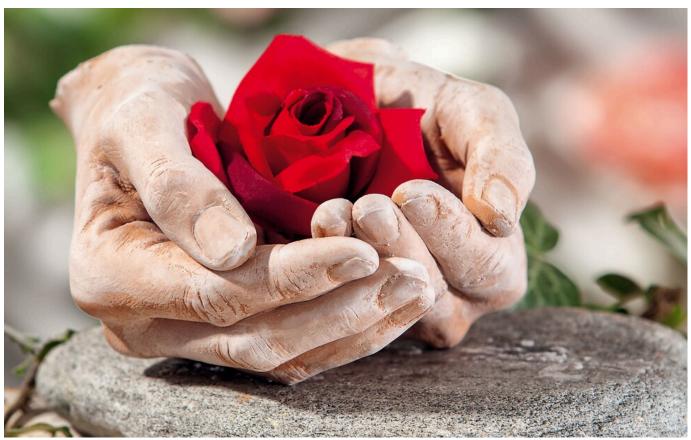

## Create lifelike hands with quick moulding compound

**Instructions No. 608** 

Difficulty: Beginner

You can create unique decorative objects with quick impression material. For example, make a bowl from a detailed impression of your hands!

**Cream** the **hands and** then apply the desired Position into the masses.

Wait until the mass becomes firm after approx. 5 - 10 minutes, then carefully move your hands back and forth and pull it out again. You have thus created your own personal relief casting mould.

Leave the mould to stand for approx. 2 hours, then the self-made silicone mould can be removed from the cast.

Allow the casting compound to dry for at least 2 days, then add Aqua-Seal lacquer. This dries milky and gives the terracotta-coloured hands a great Patina.

The powder is mixed with water in a sufficiently large container, then the original object is immersed. After only 5 - 10 minutes the mass is firm and the original can be removed. After pouring, the mould is cut open and removed - what remains is an absolutely lifelike cast of the original.