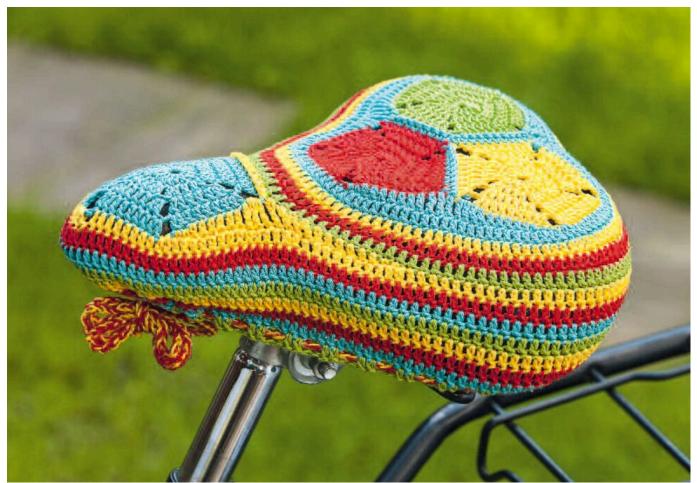

## Crochet pattern: Colourful crocheted bicycle saddle

Instructions No. 651

So your bike becomes an unmistakable unique piece: The colourful saddle cover is crocheted Cotton yarn and is individually adapted to your saddle while working. With this instruction you will surely succeed in crocheting.

## And so it goes:

For the basic form of the cover crochet 4 pentagons: crochet 8 ch to form a ring, crochet 15 tr in the ring. In the next round, 2 tr in 1 tr of the front round, 1 tr, 2 tr in 1 tr of the front round, 1 ch - repeat 4 more times. In the next two rows double again the first and last tr of the group and crochet 1 ch more between each group. Now crochet 3 pentagons together with dc, placing them left on left. To get an even triangle crochet the outside in the gaps as follows: 1 km in the middle ch, 2 dc, 6 tr, 6-8 double tr, 6 tr, 2 dc and 1 km. Then crochet tr in rounds around the triangle until the width fits the seat of your bicycle saddle. Then attach the fourth pentagon at the front and fill the spaces between the pentagons as described for the three pentagons. Then crochet again in rounds until the cover fits over your bicycle saddle. For fixing crochet from two colours a long ch which-Chain, you then thread through the last tr wheel. Tip: One Safety pin makes the threading easier.