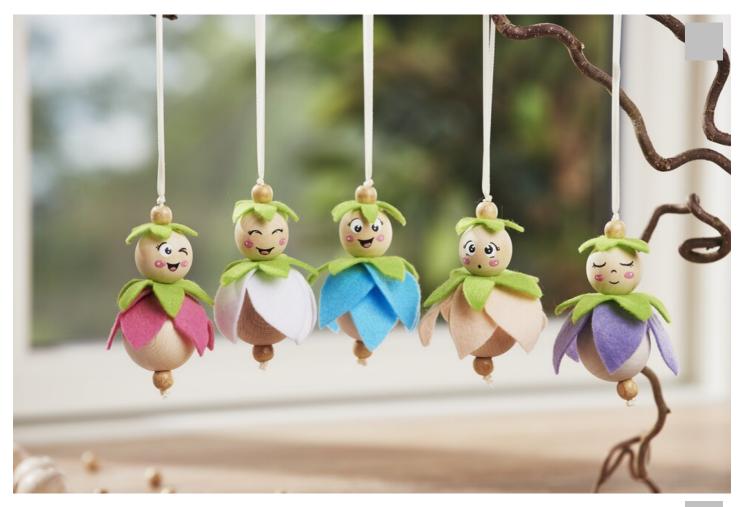

## Cute little flower fairies

## Instructions No. 1711

Difficulty: Beginner

Working time: 30 Minutes

Aren't they cute?!.. and so easy to copy! Just the thing to decorate for spring. They look great in the window, in flower arrangements or as pendants for gifts. Since the little fairies are quick and easy to make, this is also a great **craftwork with children**. The little fingers will have great fun making these flower fairies!