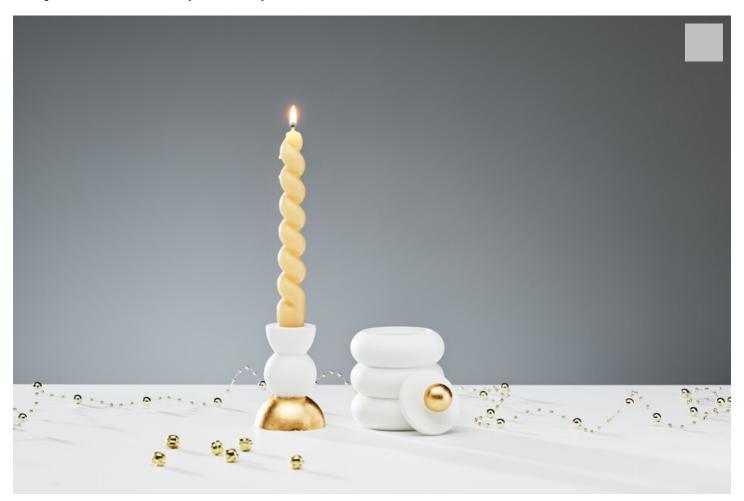

# Decorative castings with Raysin and metal leaf

Instructions No. 3086

Difficulty: Beginner

Working time: 1 hour

These instructions are perfect for craft enthusiasts who want to unleash their creativity and create unique, handmade decorations. Whether as decorative elements for your home or as special gifts - the possibilities are almost endless. In these instructions, we will show you how to make beautiful moulded pieces using simple materials and techniques and how to finish them with leaf metal. Let yourself be inspired and discover how much fun crafting with casting clay can be. Let's go - there are no limits to your creativity!

### Silicone casting mould "Stick candle holder Fun"

13,35 CHF Item details Quantity:

1

Add to shopping cart