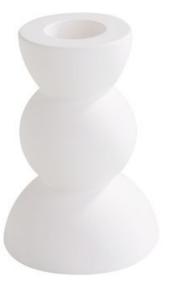

### Silicone casting mould "Stick candle holder Fun"

13,35 CHF Item details Quantity:

1

Add to shopping cart