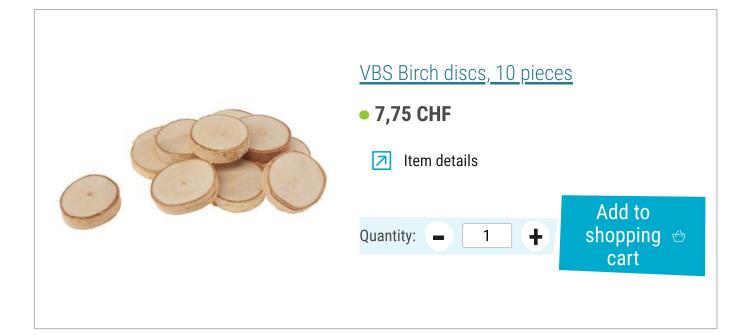

# **New instructions**

Straight to your inbox every week

Article information:

| Article number | Article name                                | Qty |
|----------------|---------------------------------------------|-----|
| 618984         | VBS Birch discs, 10 pieces                  | 1   |
| 24056          | VBS Scatter decorations "Golden winter"     | 1   |
| 24076          | VBS Scatter decorations "Snowflake mix"     | 1   |
| 23730          | Birch slices "Oval"3 pcs.                   | 1   |
| 24055          | VBS Scatter decorations "The winter season" | 1   |
| 617765         | VBS Mini cone,nature                        | 1   |
| 15923          | Pattex hot glue gun "Made@Home"             | 1   |