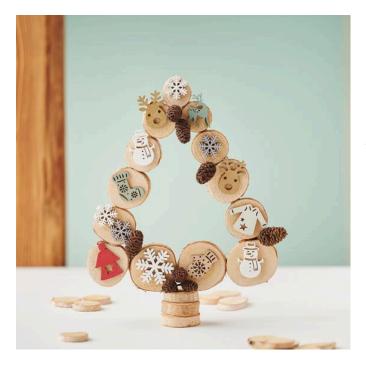

## **Building the fir tree**

Start by connecting the individual wooden discs with the hot glue. Apply a small amount of glue to the edge of one disc and attach the next disc to it. Repeat this step until you have reached the desired height of your Christmas tree. Make sure that the discs are firmly attached.

#### **Increase stability**

To ensure the stability of your fir tree, you can apply some hot glue over the rear interfaces of the discs. This provides additional support and prevents tipping. Optionally, you can also attach additional wooden discs as support.

## **Creating the tree trunk**

For the tree trunk, glue several smaller wooden discs on top of each other. Once you have reached the desired height, carefully attach the trunk to the underside of your fir tree. Make sure that the tree is stable.

#### Decoration

Now comes the creative part: decorate your Christmas tree to your heart's content. Attach scatter decorations and pine cones to the tree with hot glue. Whether you use natural or glittery elements is entirely up to you - let your imagination run wild!