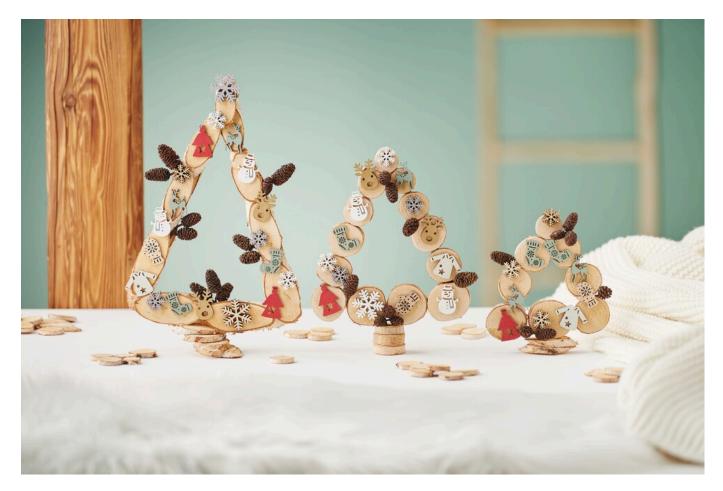

## **Building the fir tree**

Start by connecting the individual wooden discs with the hot glue. Apply a small amount of glue to the edge of one disc and attach the next disc to it. Repeat this step until you have reached the desired height of your Christmas tree. Make sure that the discs are firmly attached.

#### **Increase stability**

To ensure the stability of your fir tree, you can apply some hot glue over the rear interfaces of the discs. This provides additional support and prevents tipping. Optionally, you can also attach additional wooden discs as support.

## **Creating the tree trunk**

For the tree trunk, glue several smaller wooden discs on top of each other. Once you have reached the desired height, carefully attach the trunk to the underside of your fir tree. Make sure that the tree is stable.

#### Decoration

Now comes the creative part: decorate your Christmas tree to your heart's content. Attach scatter decorations and pine cones to the tree with hot glue. Whether you use natural or glittery elements is entirely up to you - let your imagination run wild!