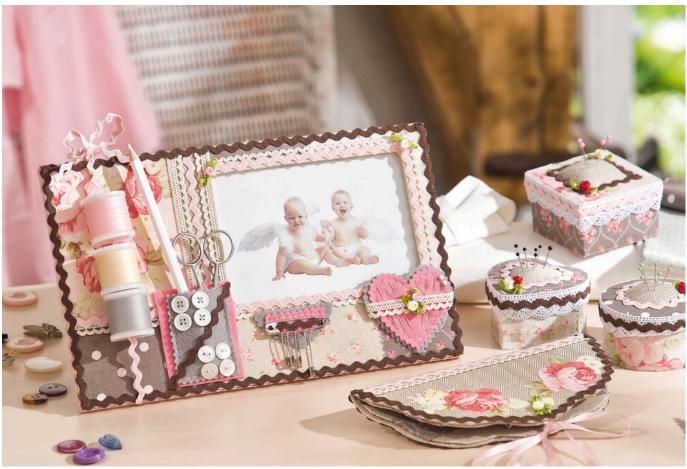

# Decorative helpers for the sewing room

#### Instructions No. 465

This picture frame offers a lot of space for all the little things you need for sewing. It is covered with fabric cuttings and decorated with ribbons and lace, making it a jewel for your sewing room.

#### **Instruction frame:**

Put together a patchwork pattern from the different fabrics and cut the individual pieces.

Spread a thin layer of wood glue on the frame, place the passepartouts on top and press well.

After a short drying time, stick bobbin lace and zigzag tapes with tape between-Ribbon the blanks and decorate with satin scattered roses.

Cut out different motifs from the two Felt sheets, stick them together on the frame and keep the various small parts in order: 2 hearts for sewing needles, a small pocket for scissors and 2 narrow strips for safety pins.

Tie the sewing thread rolls to the picture-Ribbon frame with zig-zag, attach buttons Needles, etc. to the felt elements.

#### **Instructions cans:**

Cut different fabrics to fit boxes and lids.

Press the passepartouts out of the lids, place them on the sand-coloured Cotton fabric one and cut them out with 1 cm seam allowance

Sew a basting thread around the blanks, put some filler cotton in the middle of the passepartouts and lay the blanks on top. Pull the fabric together with the basting thread on the back of the passepartouts and fix it. Spread a thin layer of wood glue on the boxes and lids, place the fabrics on top and press on well. Cut the cut-outs in the lids free and glue the edges inwards.

Glue the upholstered passepartouts into the lids from below.

Decorate the finished boxes with bobbin lace, zig-zag ribbons and satin florets.