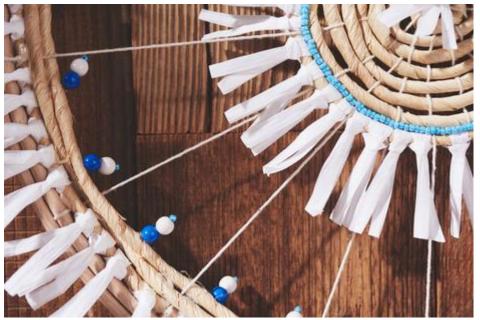

## **Create fringes**

Cut several pieces of raffia and tie them to the braided corn string. Glue 3 - 4 raffia fringes in the middle.

#### **Decorate with beads**

Cut several pieces of the raffia and tie them to the cornstring. Glue 3-4 in the center. Now string the beads and glue them to the cornstring string in the center at points. See rocaille beads on a piece of perion thread and glue them like a ring with hot glue dotted on the cornstring snail in the middle.

For each bead fringe on the outside, draw 1 small rocaille bead onto a piece of perlon thread, then one white bead and one blue bead. Each beaded fringe is then knotted to the cornstring until the entire decorative ring is filled with them at even intervals.