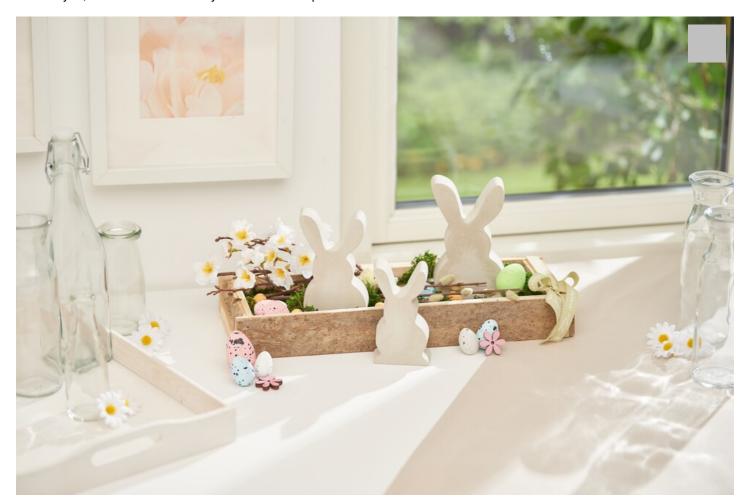

## Decorative tray with watering bunnies

## Instructions No. 3259

Difficulty: Beginner

Working time: 1 hour

Make the **Easter season** even more beautiful and bring spring-like freshness into your home. In just a few simple steps, you can create a**cute bunny family** and an individually decorated tray that will not only be a feast for the eyes, but will also show off your craftsmanship!