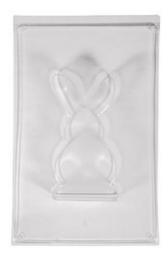

## Casting mould "Rabbit"

12,20 CHF Item details Quantity:

1

Add to shopping cart

Article information:

| Article number | Article name                                      | Qty |
|----------------|---------------------------------------------------|-----|
| 10616          | Casting mould "Bunny family"                      | 1   |
| 608558         | VBS Moss "Dark green"                             | 1   |
| 25361          | Peach blossom pussy willow bunch                  | 1   |
| 516587         | Baking spray - release agent for spraying         | 1   |
| 517140-15      | Concrete for creatives1,5 kg                      | 1   |
| 810401         | Mixing cup made of rubber                         | 1   |
| 517003         | Sandpaper, set of 6                               | 1   |
| 830942         | VBS Decorative egg "Color & Sizes Mix", 38 pieces | 1   |
| 25478          | Printed ribbon "Flowers"Hellgrün/Weiß             | 1   |