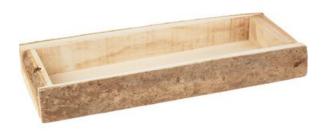

## VBS Decorative tray with bark, Rectangle

13,65 CHF Item details Quantity:

1

Add to shopping cart