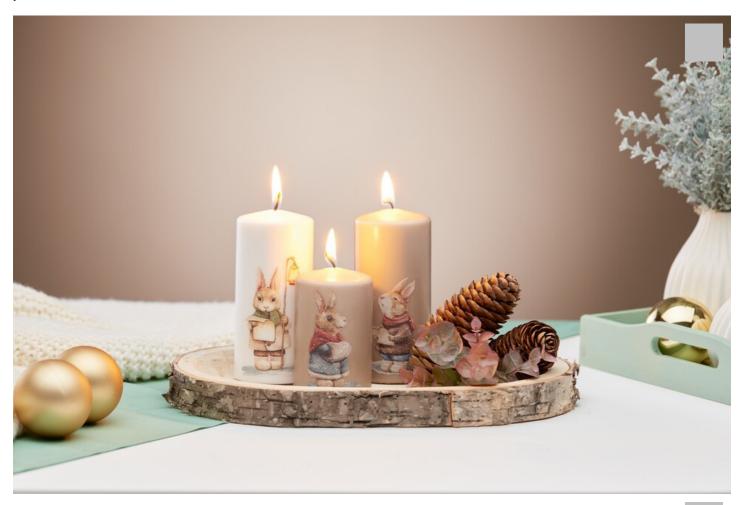

## Design a candle with motif handkerchiefs

## Instructions No. 2844

Difficulty: Beginner

Working time: 1 hour

What a **cute decoration** idea for Christmas! With the napkin technique you can apply any**napkin motif to a candle** and create great decorations. Also a great gift idea! The recipient will definitely be happy to receive a personalised candle from you!