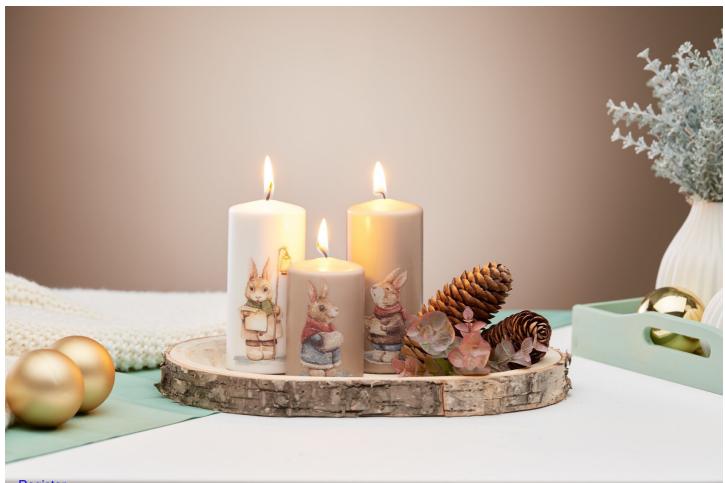

## Design a candle with motif handkerchiefs

## Instructions No. 2844

Difficulty: Beginner

Working time: 1 hour

What a **cute decoration** idea for Christmas! With the napkin technique you can apply any**napkin motif to a candle** and create great decorations. Also a great gift idea! The recipient will definitely be happy to receive a personalised candle from you!