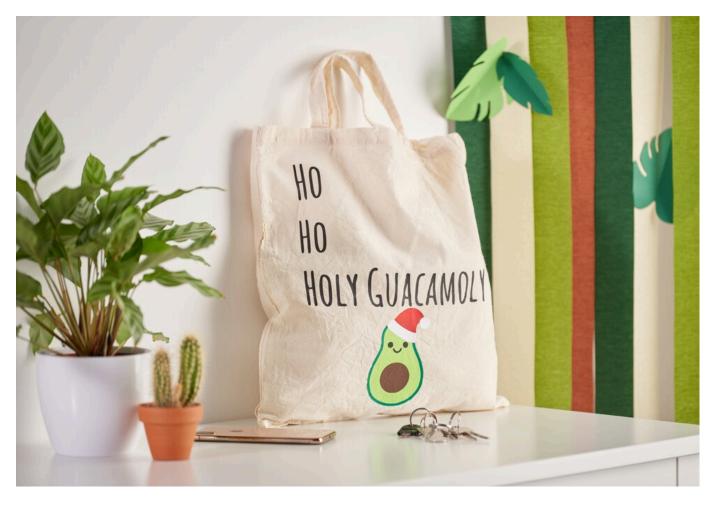

# Design a fabric bag with Cricut

**Instructions No. 2616** 

Difficulty: Beginner

#### Working time: 45 Minutes

Become a **textile designer** and create a fun **Christmas bag**. Also great for gift wrapping. With the **Cricut products** and our **free image template**, this is very easy to implement. The Cricut Maker cuts out the motifs precisely and the self-adhesive foil makes it easy to design the bag.

#### Finish the pocket

- 1. Cut out the motif with a sharp edge. First remove the foil around it so that only the motif is on the transparent foil. Repeat the process for all motifs.
- 2. Now place all the motifs on your bag one by one and iron them on.
- 3. Remove the foil and you are done.