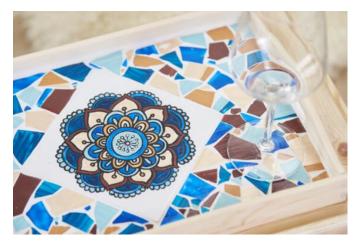

Start by transferring a mandala onto a tile using graphite paper, then use the Edding Porcelain Brushpen to trace the contours and then paint the mandala with porcelain colours.

Color 3 more tiles and let all tiles dry for at least 4 hours. After drying, place the tiles in a cold oven and bake at 160 degrees Celsius for 90 minutes.

**<u>Caution!</u>** Let the hot tiles cool down in the oven, otherwise there is a risk of burning.

Next, glue the tile with the mandala with mosaic glue in the middle of the tray.

Now you need protective goggles! Crush the cooled tiles with a hammer and place the broken pieces on the tray.

When you have filled the bottom of the tray with shards, brush the mosaic with mosaic and-Joint Filler wipe away the excess mass with a damp sponge so that the mosaic is clearly visible.

Then let them Joint Filler dry.