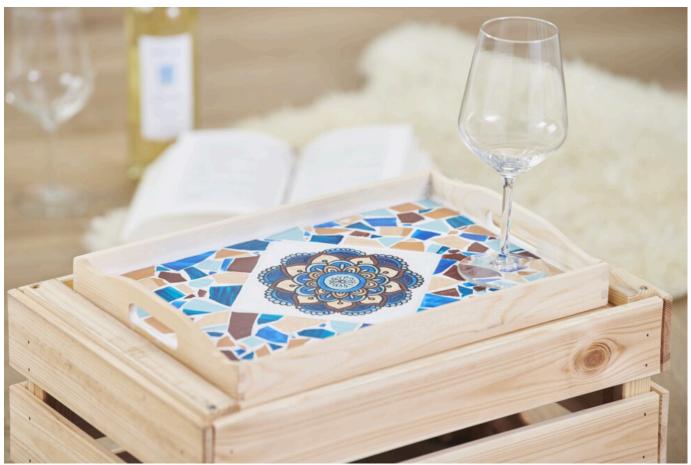

## Design tray with mosaic

**Instructions No. 1784** 

Difficulty: Beginner

Working time: 2 Hours

Summer is just around the corner, which means finally having breakfast in the garden again. But carrying the dishes will always be a shaky business. A tray could help there. That's why you simply design your own tray. We show you how to make your own individual tray.

Start by transferring a mandala onto a tile using graphite paper, then use the Edding Porcelain Brushpen to trace the contours and then paint the mandala with porcelain colours.

Color 3 more tiles and let all tiles dry for at least 4 hours. After drying, place the tiles in a cold oven and bake at 160 degrees Celsius for 90 minutes.

**<u>Caution!</u>** Let the hot tiles cool down in the oven, otherwise there is a risk of burning.

Next, glue the tile with the mandala with mosaic glue in the middle of the tray.

Now you need protective goggles! Crush the cooled tiles with a hammer and place the broken pieces on the tray.

When you have filled the bottom of the tray with shards, brush the mosaic with mosaic and-Joint Filler wipe away the excess mass with a damp sponge so that the mosaic is clearly visible.

Then let them Joint Filler dry.

Then seal the surface with the mosaic to make it Clear varnish, food safe. Let it Clear varnish **dry for 1 to 2** hours.

That's it! Have fun with your self-designed tray