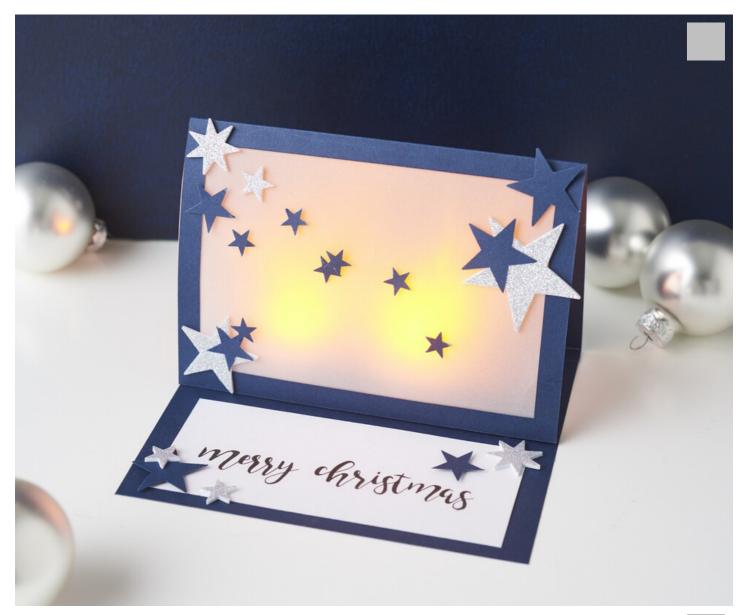

## Display card with light

## Instructions No. 2087

Difficulty: Beginner

Working time: 45 Minutes

Design this particularly beautiful **light card.** It is easy to make and impresses with its beautiful light that falls through the card. The card can be made in such a way that it can be folded up and sent, unfolded so that it can be given away immediately or moved into your home and illuminates your home.