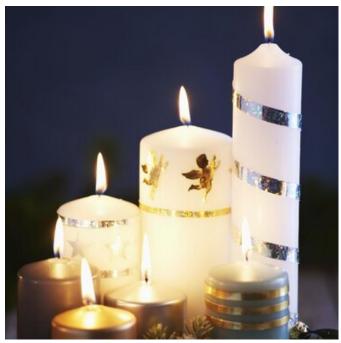

Another possibility of design is to write or paint the candles with the Candle **Pen**.

#### **DIY** candle variety

As soon as you choose Decorating wax, Craft Punch and candles in a different colour, the visual effect changes. Thus an infinite variety of different candles is possible.