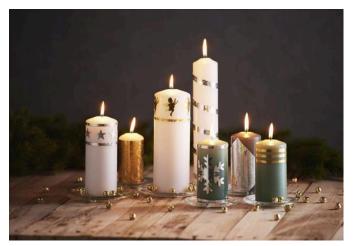

Of course you can also use ready made candles for your table decoration. Coloured pillar candles can be combined with white candles. Special motifs such as a snowflake are punched out of **decorative wax plates** with a Motif Punch and then positioned on the candles. It is sufficient to heat these wax motifs by hand so that they stick to the candles.

#### **Table arrangement**

Arrange the candles on a plate together with Christmas Balls, bells and fir branches or wintergreen to make a pretty Advent arrangement.

#### **DIY** candle variety

As soon as you choose Decorating wax, Craft Punch and candles in a different colour, the visual effect changes. Thus an infinite variety of different candles is possible.