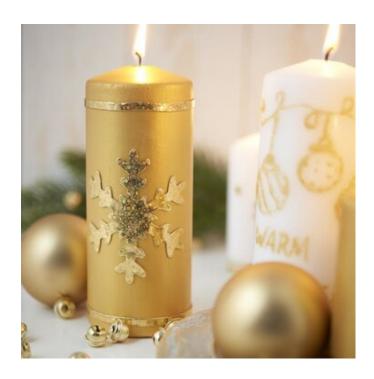

Of course you can also use ready made candles for your table decoration. Coloured pillar candles can be combined with white candles. Special motifs such as a snowflake are punched out of **decorative wax plates** with a Motif Punch and then positioned on the candles. It is sufficient to heat these wax motifs by hand so that they stick to the candles.