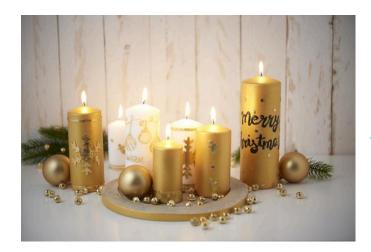

### DIY Candle Decoration for the Christmas Season

**Instructions No. 1689** 

Difficulty: Beginner

Working time: 30 Minutes

A **decorative candle plate** is a must-have table decoration during the Christmas season. Discover here different ways to design and arrange DIY candles.

#### **Table arrangement**

Arrange the candles on a plate together with Christmas Balls, bells and fir branches or wintergreen to make a pretty Advent arrangement.