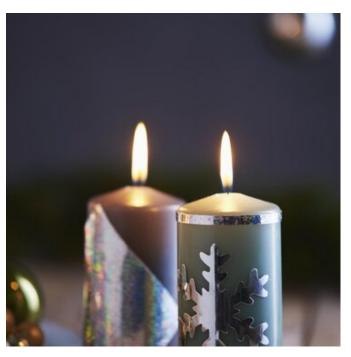

Of course you can also use ready made candles for your table decoration. Coloured pillar candles can be combined with white candles. Special motifs such as a snowflake are punched out of **decorative wax plates** with a Motif Punch and then positioned on the candles. It is sufficient to heat these wax motifs by hand so that they stick to the candles.

#### **DIY** candle variety

As soon as you choose Decorating wax, Craft Punch and candles in a different colour, the visual effect changes. Thus an infinite variety of different candles is possible.