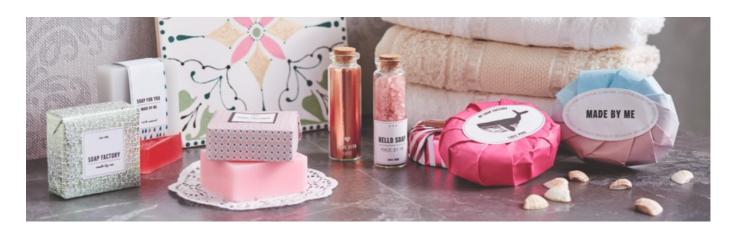

# DIY soaps and bath salts are the ideal gift idea

Bath salts filled into small tubes, the soap bars in noble packaging and provided Paper with pretty stickers result in unique small gifts - friends and acquaintances will certainly be pleased about the pretty and practical presents.