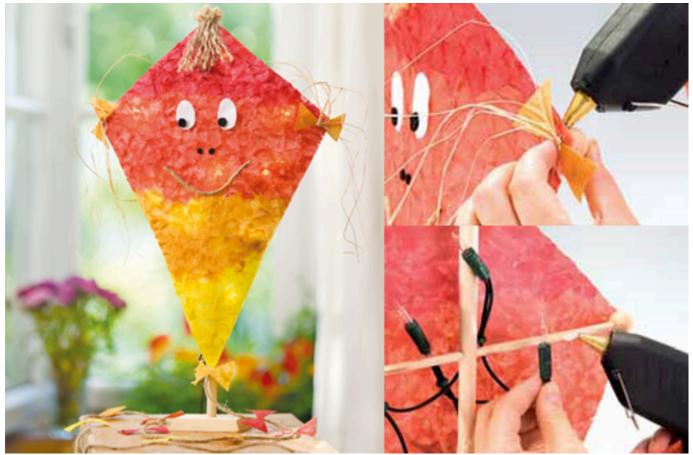

## Drachen als Deko-Leuchte

## **Instructions No. 109**

This Friesian Tree Dragon shines in a wonderful autumnal colour. A miniature chain of lights makes sure of that, which provides many small points of light on the colourful one

Glue the small pieces of straw silk as a colour gradient on the frieze tree. Lamp foil. The frieze tree does not only serve as a stable backbone for the kite in this handicraft idea: here you also attach the chain of lights!