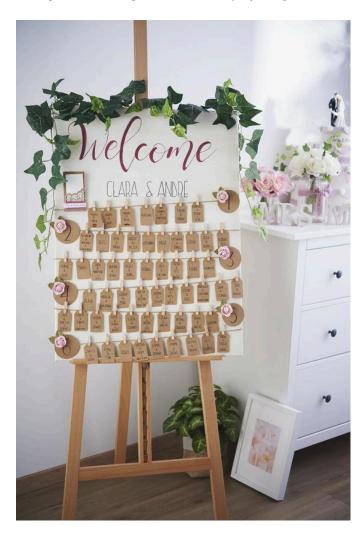

# Dream wedding - seating plan for the guests

**Instructions No. 1760** 

Difficulty: Advanced

Working time: 1 hour

So that every guest feels comfortable at your dream wedding, plan the seating arrangements in advance. This great standing decoration helps your guests to find their way around the wedding.

## Create seating plan

Each table is numbered with a number. For each table there is a taut cord, on Jute ribbon, which small cards give the guests information about who sits where.

From **Kraft paper** round circles are punched. The **table number** is painted on these circles.

Clamp Ribbon over each table and Stretched Canvas fix it with a stapler to the back of the stretcher frame.

Glue the bands with the prefabricated table numbers.

Label the **gift tags with** the names of your guests. Small drawings like kissing mouths, moustaches, dancing shoes and more give the cards something personal. Match the name cards to the tables by Linen clasping them to the tables.

#### Finish

As decoration you tinker out Kraft paper and lace paper, Gift ribbon and a heart a **paper bag for tissues -** for the tears of joy.

Put the Stretched Canvas on one Easel, **decorate** the finished table planner with the paper bag, with roses and eucalyptus. Finally fix everything with hot glue.