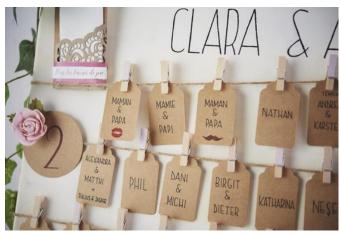

## Create seating plan

Each table is numbered with a number. For each table there is a taut cord, on Jute ribbon, which small cards give the guests information about who sits where.

From **Kraft paper** round circles are punched. The **table number** is painted on these circles.

Clamp Ribbon over each table and Stretched Canvas fix it with a stapler to the back of the stretcher frame.

Glue the bands with the prefabricated table numbers.

Label the **gift tags with** the names of your guests. Small drawings like kissing mouths, moustaches, dancing shoes and more give the cards something personal. Match the name cards to the tables by Linen clasping them to the tables.