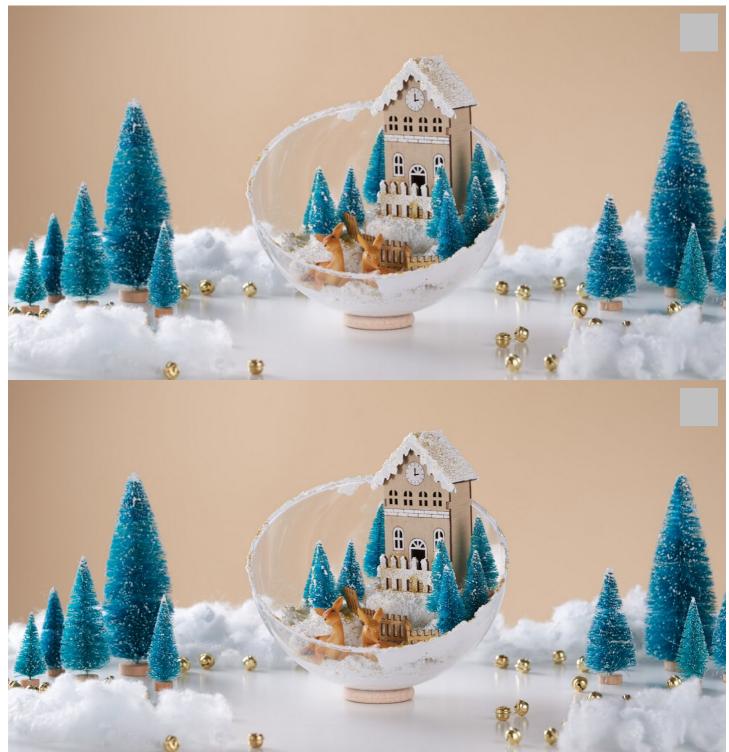

## Dreamlike winter landscape with house

Instructions No. 2372

Difficulty: Beginner

Working time: 3 Hours

The most beautiful winter landscapes are self-made - use this idea to create your own winter magic. Crafting is fun and you will certainly succeed.

Arrangement on the table or in the window Decorate the hemisphere together with other fir trees, with some absorbent cotton and small bells or even cones to a great arrangement. Your new decoration highlight for the winter season is ready!