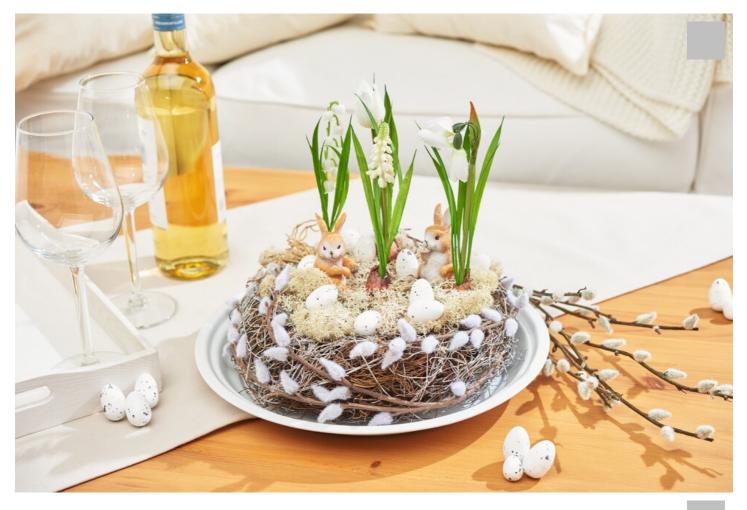

## Easter arrangement on zinc plate

## Instructions No. 3220

Difficulty: Beginner

Working time: 2 Hours

Spring is awakening, nature is blossoming and Easter is just around the corner. What could be better than a **self-designed Easter arrangement** that brings a spring feeling into your home? With fresh colours and natural materials, you can transform your home into a little spring paradise. Our detailed instructions will guide you step by step to create your own **pretty Easter arrangement on a zinc plate**. This will turn every Easter brunch into a special experience!

## Register now

Article information:

| Article number | Article name                                                             | Qty |
|----------------|--------------------------------------------------------------------------|-----|
| 611978         | VBS Wreath with vines, Ø 25 cm                                           | 1   |
| 25366          | Willow catkin branch                                                     | 2   |
| 22975          | Spring flowers mix with bulb                                             | 1   |
| 19409          | VBS Bunny "Hazel"                                                        | 1   |
| 25336          | Zinc plate, Ø 30 cm                                                      | 1   |
| 22608          | VBS Eggs "Speckled"                                                      | 1   |
| 615716-00      | VBS Iceland moss, 100 gNature                                            | 1   |
| 601399         | Dry-Flower arrangement foam, 2 pieces                                    | 1   |
| 132138         | Fiskars "Professional metal cutter knife", 18 mm<br>(leider ausverkauft) | 1   |
| 51163          | Hot glue gun, 15-80 Watt                                                 | 1   |