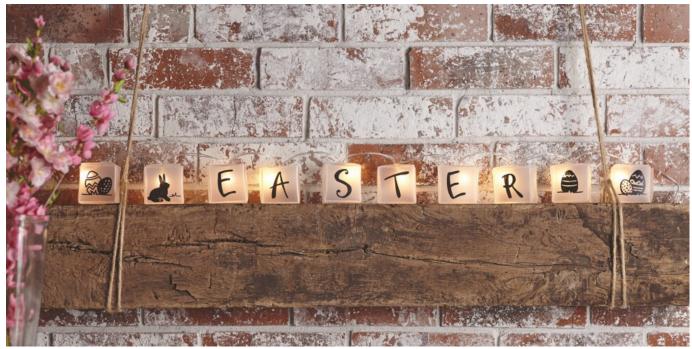

## Easter fairy lights

**Instructions No. 1698** 

Difficulty: Beginner

Working time: 1 hour

Atmospheric lights make all living rooms directly appear more comfortable. How about a string of lights to match Lamp foil Easter? You only need a LED light chain and Lamp foil a paint marker.

First download the **template** and print it out. Now transfer the template 10 times **onto the crosses and Lamp foil**cut them out. **Label or paint** the foil as you like with a paint marker

Cut carefully with a **Cutter** enter the cross you have marked. Now bend the indicated crease edges of the template. Put **double-sided** glue on the glue wheels or the crease edges **and Adhesive tape**glue everything together. Finally, insert the fairy lights **into** the already cut crosses.