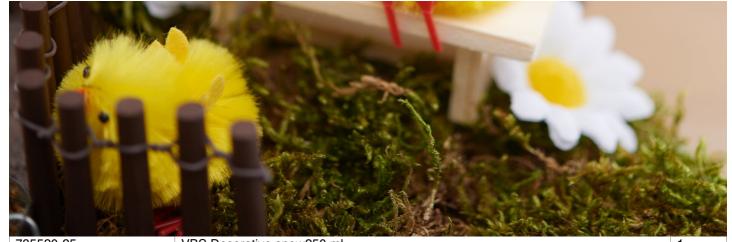

## Easter miniature landscape

## Instructions No. 2976

Difficulty: Beginner

Working time: 4 Hours

Bring your own little Easter world into your home. Use our miniatures to create a miniature Easter landscape that will be a great eye-catcher in your home.

| 735520-25 | VBS Decorative snow250 ml                                             | 1 |
|-----------|-----------------------------------------------------------------------|---|
| 601399    | Dry-Flower arrangement foam, 2 pieces                                 | 1 |
| 132138    | Fiskars "Professional metal cutter knife", 18 mm (leider ausverkauft) | 1 |
| 61764202  | Styrofoam egg, 2 parts, 30 cm                                         | 1 |
| 560078-70 | VBS Craft paint, 15 mlBlack                                           | 1 |
| 560085-68 | VBS Craft paint, 50 mlGrey Brown                                      | 1 |
| 560085-96 | VBS Craft paint, 50 mlPastel-Olive Green                              | 1 |
| 692557    | Wooden bench and table                                                | 1 |
| 692748    | VBS Mini garden set                                                   | 1 |
| 474900    | Garden tools, set of 3                                                | 1 |
| 698931    | VBS Roundwood fence, approx. 80 x 5 cm, Brown                         | 1 |
| 19573     | VBS Chenille chicks "Height 4 cm"                                     | 1 |
| 22594     | VBS Scatter decorations "Carrot"                                      | 1 |
| 600361    | Styrofoam egg, 15,5 x 11 cm, 2 parts                                  | 1 |
|           |                                                                       | 1 |