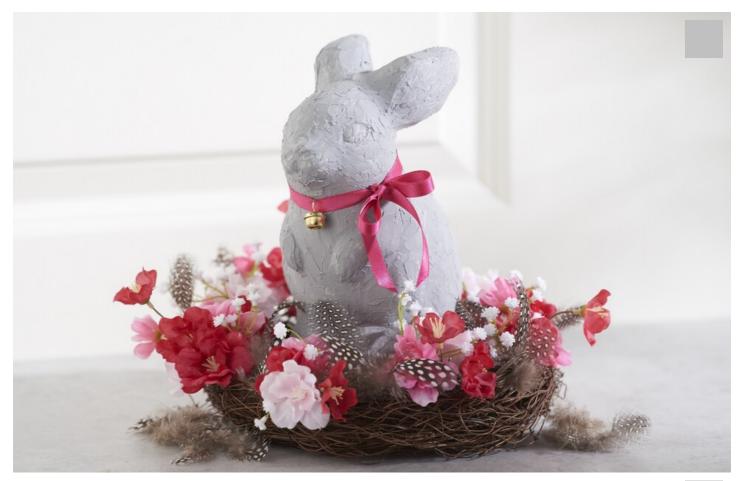

## Easter nest with Easter bunny

Instructions No. 2489

Difficulty: Beginner

Working time: 5 Hours

This gorgeous Easter nest with bunny and flowers is the perfect eye-catcher for spring and the Easter season. Learn in this tutorial how to cast the little bunny from Keraflott and then arrange it together with some decorative elements.