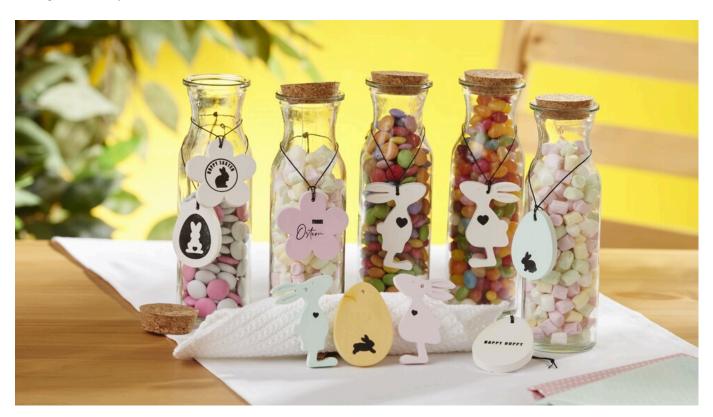

## Easter pendants

**Instructions No. 2469** 

Difficulty: Beginner

Working time: 1 hour 30 Minutes

Make cute **pendants** from the **Raysin** casting slip. It is air-hardening, odourless and free of harmful substances. With our casting mould, you can cast great pendants in the shape of bunnies, eggs, flowers and honeycombs. Decorated with beautiful stamps, they are an eye-catcher on an Easter bouquet, as decoration on a gift or as a pendant on a bottle.

## This is how the pendants are made:

First mix the **raysin** according to the instructions so that a creamy mass is formed. For colouring, drip **colour concentrate** into the mixed mass as desired and stir the raisin again well. After approx. 30 to 45 minutes, the castings can be removed from the mould. Allow the moulds to dry completely for several hours.

If necessary, paint the castings with **painting primer** and let them dry. The primer prevents paint from seeping into the casting.

Then you can decorate the Easter pendants with **stamps**.

To hang them up, thread black yarn through the hole and knot it.