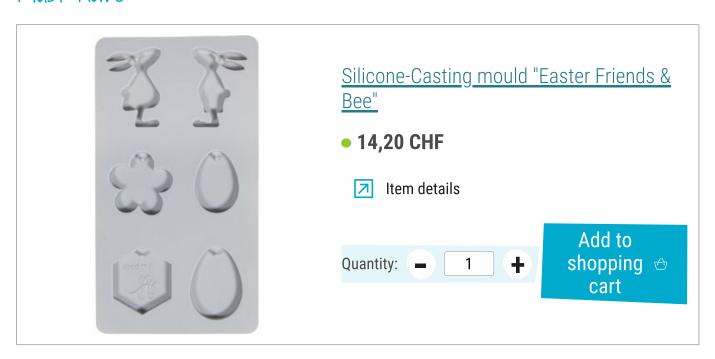

## **New instructions**

Straight to your inbox every week

Register now >

Article information:

| Article number | Article name                                        | Qty |
|----------------|-----------------------------------------------------|-----|
| 485562-01      | Casting powder "Raysin 200", white1 kg              | 1   |
| 17095          | Silicone-Casting mould "Easter Friends & Bee"       | 1   |
| 756556-02      | VBS Colour Concentrate, 25 mlBerry                  | 1   |
| 756556-06      | VBS Colour Concentrate, 25 mlGreen                  | 1   |
| 756556-08      | VBS Colour Concentrate, 25 mlSun yellow             | 1   |
| 10908          | Casting compounds Painting primer, colourless100 ml | 1   |
| 10919          | VBS silicone stamp "Easter greetings                | 1   |
| 542708-08      | Staz-On Stamp padBlack                              | 1   |
| 17111          | Micro macramé cord, waxedBlack                      | 1   |