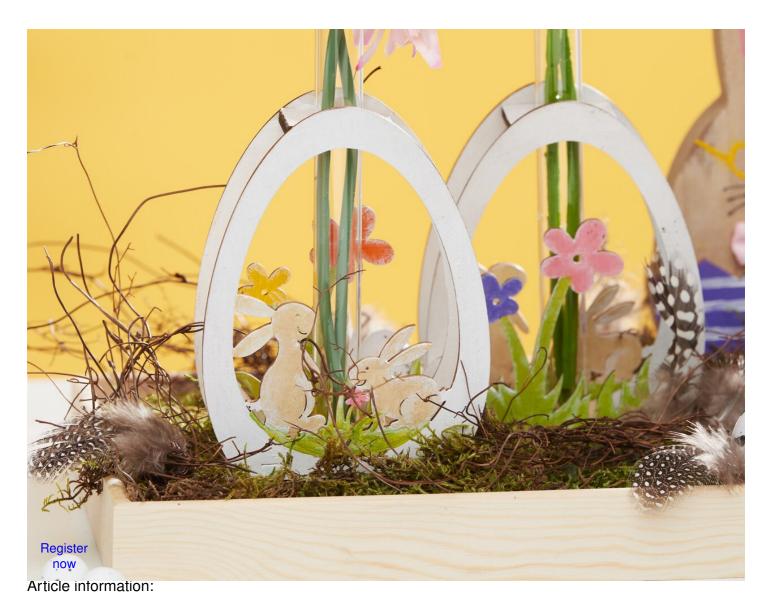

## Easter Table Decoration

## Instructions No. 2772

Difficulty: Beginner

Working time: 3 Hours

Are you still looking for a great table decoration for your Easter celebration? Then we have just the thing for you! These cute Easter figures have been combined together with natural materials and will certainly fit perfectly on your breakfast table. They can really be enjoyed by all.