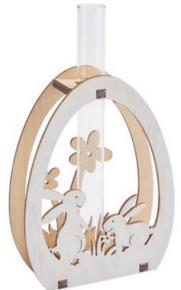

VBS Vase glass tube holder "Egg with bunny". 7,10 CHF Item details Quantity:

Add to shopping cart

| Article number | Article name                                 | Qty |
|----------------|----------------------------------------------|-----|
| 607148         | Plate moss, 50 g                             | 1   |
| 560085-84      | VBS Craft paint, 50 mlViolet                 | 1   |
| 560085-39      | VBS Craft paint, 50 mlOld Pink               | 1   |
| 560085-11      | VBS Craft paint, 50 mlMay Green              | 1   |
| 560085-20      | VBS Craft paint, 50 mlButtercup              | 1   |
| 560085-25      | VBS Craft paint, 50 mlOrange                 | 1   |
| 19552          | Scabiosa single stem<br>(leider ausverkauft) | 1   |
| 22973          | Pearl hyacinth with 3 flower stems           | 1   |
| 19644          | Plastic eggs "Speckled", 3 cm, 100 pieces    | 1   |
| 618694         | Chickens Feathers                            | 1   |
| 609050         | VBS Decoration willow                        | 1   |
| 13912          | VBS Mini bows "Dots"                         | 1   |
| 610439         | VBS Bamboo wood spikes, 50 pieces            | 1   |
| 18155          | VBS Craft glue No. 18228 ml                  | 1   |
| 120128         | VBS Brush set with soft handle, set of 5     | 1   |
| 560078-80      | VBS Craft paint, 15 mlWhite                  | 1   |
| 17070          | VBS Wooden bunny "Bonnie                     | 1   |
| 698801         | VBS Tray dish "Deco-Style"                   | 1   |
| 562539         | VBS Decoration egg, open                     | 1   |
| 134279         | Hot glue gun cordless, 12 W                  | 1   |