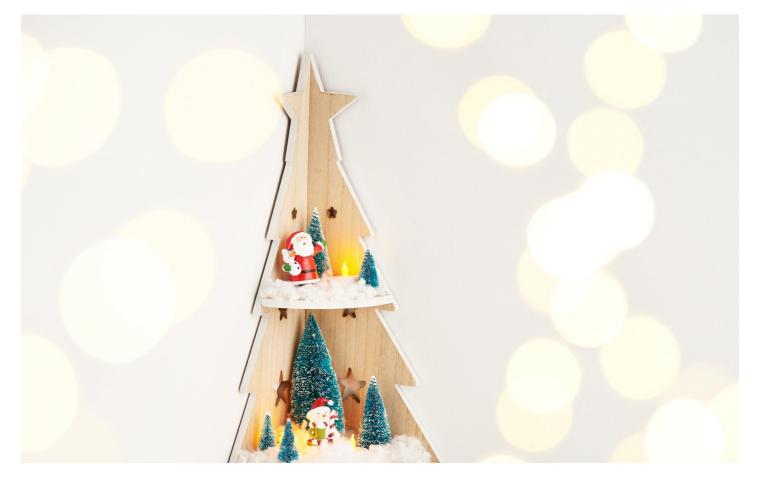

## The magical winter landscape: how to design your own Ecketagere

Wintertime is the perfect opportunity to bring out your creative side. A self-designed corner agora can not only be the perfect highlight for your home, but also brings a cosy winter atmosphere into the house. In these step-by-step instructions, we explain how to create a magical corner agora with sparkling LED tea lights and wintry decorative elements.

VBS Corner etagere "Christmas tree pyramid" 20,40 CHF Item

Item details Quantity:

1

Add to shopping cart

VBS Figurines "Snowman & Santa" 7,30 CHF Item details Quantity:

Add to shopping cart

New instructions Straight to your inbox every week

Register now Article information:

| Article number | Article name                                | Qty |
|----------------|---------------------------------------------|-----|
| 24111          | VBS Corner etagere "Christmas tree pyramid" | 1   |
| 24155          | VBS Figurines "Snowman & Santa"             | 1   |
| 689366         | VBS LED tea lights, 4 pcs., with timer      | 1   |
| 692618         | VBS Miniature fir tree, set of 16, snowed   | 1   |
| 560078-80      | VBS Craft paint, 15 mlWhite                 | 1   |
| 120371-08      | VBS Flat brush "Easy-Brush"Size 08/8,8 mm   | 1   |
| 232494         | Fill wadding, white, 1,000 g                | 1   |