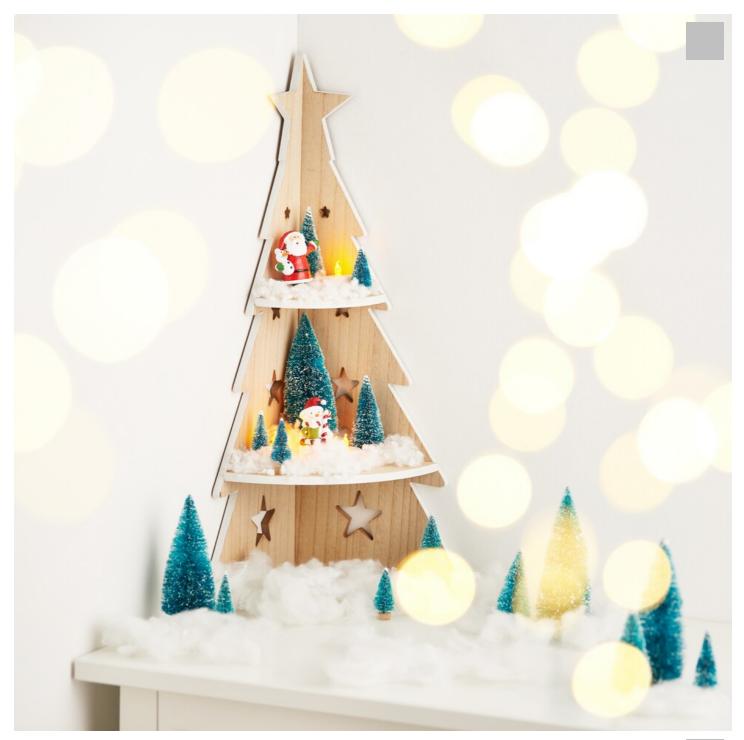

## The magical winter landscape: how to design your own Ecketagere

Wintertime is the perfect opportunity to bring out your creative side. A self-designed corner agora can not only be the perfect highlight for your home, but also brings a cosy winter atmosphere into the house. In these step-by-step instructions, we explain how to create a magical corner agora with sparkling LED tea lights and wintry decorative elements.

VBS Corner etagere "Christmas tree pyramid" 20,40 CHF Item

Item details Quantity:

1

Add to shopping cart

VBS Figurines "Snowman & Santa" 7,30 CHF Item details Quantity:

Add to shopping cart

New instructions Straight to your inbox every week

Register now Article information:

| Article number | Article name                                | Qty |
|----------------|---------------------------------------------|-----|
| 24111          | VBS Corner etagere "Christmas tree pyramid" | 1   |
| 24155          | VBS Figurines "Snowman & Santa"             | 1   |
| 689366         | VBS LED tea lights, 4 pcs., with timer      | 1   |
| 692618         | VBS Miniature fir tree, set of 16, snowed   | 1   |
| 560078-80      | VBS Craft paint, 15 mlWhite                 | 1   |
| 120371-08      | VBS Flat brush "Easy-Brush"Size 08/8,8 mm   | 1   |
| 232494         | Fill wadding, white, 1,000 g                | 1   |