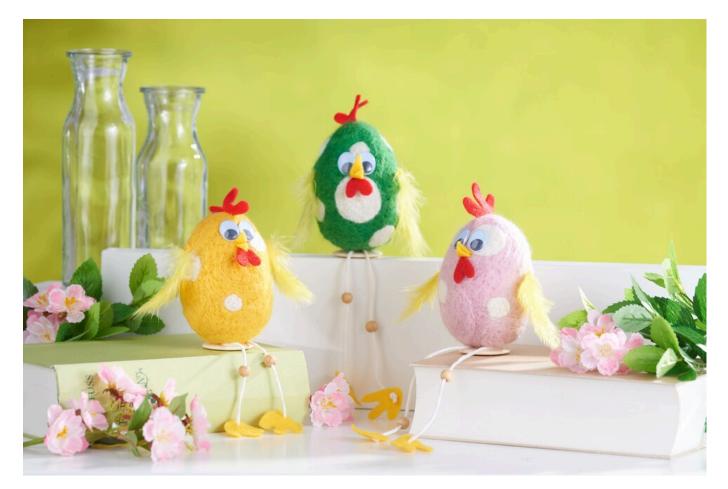

## Edge Stool Felt Chicken

#### Working time: 8 Hours

Our **cute birds** are made for a cute **colourful spring decoration**. They are simply felted and made with few materials. Decorate the birds in your home and enjoy them. They also look quite adorable in a spring wreath!

#### This is how the cute birds are felted:

These **birds** are made from **styrofoam eggs** that are felted around. This gives the birds their shape and you need much less felting wool by using the styrofoam eggs.

The birds are made using the **dry felting technique**. First take a styrofoam egg. Place the desired fairy wool on the polystyrene ball and pierce it with the felting needle until the materials have joined. Felt the birds with the dot details in this way.

Transfer the **pattern** to the **craft felt** and cut out the body parts. Cut a length of ribbon the length you want the bird's legs to be. Attach the feet to each end of the ribbon and add a small wooden bead to each as a knee. Glue the ribbon to the centre of the wooden board.

Glue the **wiggly eyes** and feathers to the chickens with craft glue. Attach the comb, beak and wattles to the chicken with the felting needle. Glue the chicken to the board with craft glue.