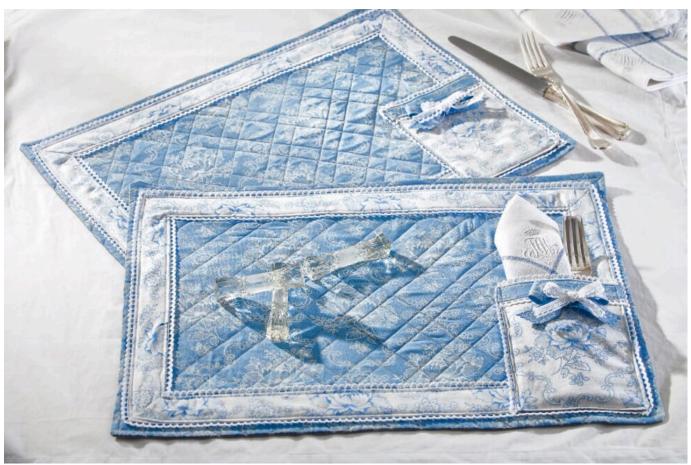

## Elegant Place Sets with Lace Trim

## **Instructions No. 313**

These beautiful place sets give your coffee table the final touch. The delicate fabric pattern is shown to its best advantage on the large surface, and the diagonal quilting gives it additional structure.

Iron the **volume fleece** behind the blue cut, then lay the grey fabric right sides together on the blue one. Fasten everything Pins and sew the layers together along the outer edge as wide as your feet. Leave a piece open on one side, turn the set through this opening and then close it with a fine mattress stitch. Stitch the finished sets diagonally

Mark 2 cm on both sides of the white fabric for the hem and iron it to the left. Only then fix the **bobbin lace** behind Pins the hem. Baste the finished strips onto the sets, bevel the edges at a 45° angle and sew them on.

For the **cutlery bag**, place the white and grey blanks right sides together, sew them together except for a small opening and turn them over. From the blue fabric, sew narrow strips which are then sewn together with the lace onto the top edge of the bag. Sew the finished cutlery bag with lace onto the place mat.

Now make another 1 cm narrow strip, about 30 cm long, of blue fabric and tie it into a bow. This is sewn onto the cutlery bag together with a bow of bobbin lace.

-----

Dear sewer, as fabrics are seasonal goods and we always want to have trendy fabrics in stock for you, it can happen that the sewn fabric is no longer in our range.