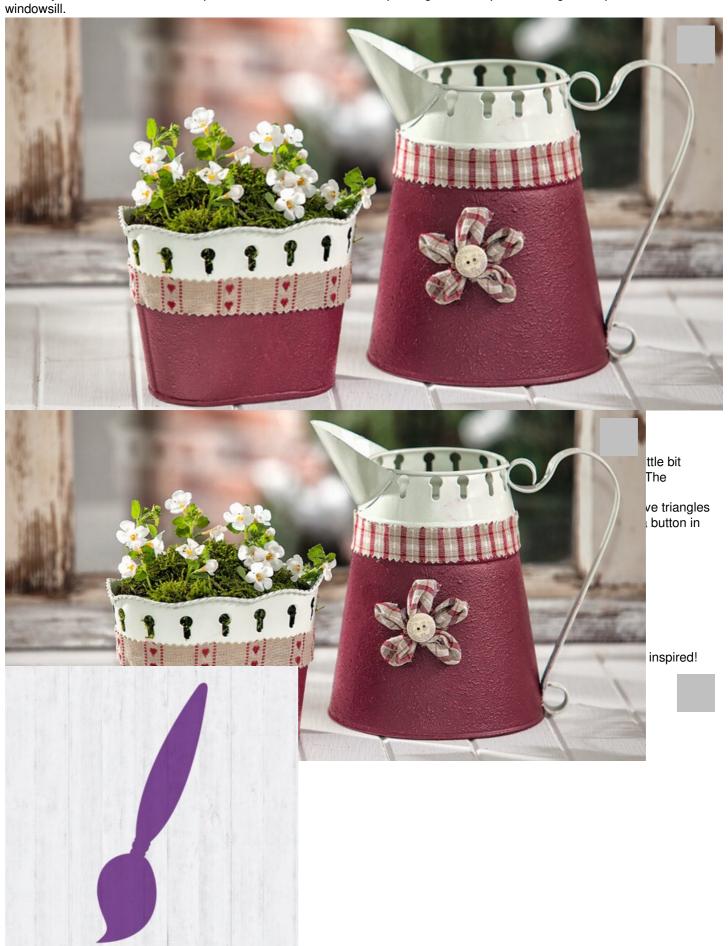

#### Instructions No. 775

With only little effort and a few scraps of fabric, the cream-coloured planting bowl and pot are designed. A perfect duo for the windowsill.