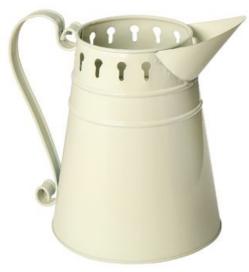

## VBS Jug, metal, cream-coloured, in enamel look

13,90 CHF 15,45 CHF Item details Quantity:

1

Add to shopping cart