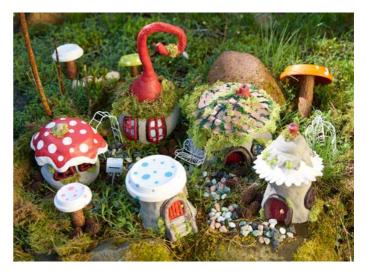

# Unique fantasy roofs

Each roof is formed by a **Tealight holders** or an upside down Terracotta Coaster is used**as a modelling body**(remains in the cottage). First the basic shape of the roof is modelled on it, then plasticine is used for the "crazy" shapes.

The **Wichtelmützen roof** is made by **taking** a piece of wire and wrapping it around the lid of the storage glass "Livan" (fixed with hot glue). The wire is formed, then covered with wrought concrete.

As soon as the houses are dry, they are simply painted with paint and additionally covered with moss and shingles.