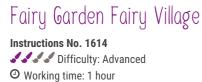

Small fairy houses are a fabulous decoration for the garden. Enjoy Modelling and the painting of the Fairy Garden idea and look forward to your own fairy tale world.

# Unique fantasy roofs

Each roof is formed by a **Tealight holders** or an upside down Terracotta Coaster is used**as a modelling body**(remains in the cottage). First the basic shape of the roof is modelled on it, then plasticine is used for the "crazy" shapes.

The **Wichtelmützen roof** is made by **taking** a piece of wire and wrapping it around the lid of the storage glass "Livan" (fixed with hot glue). The wire is formed, then covered with wrought concrete.

As soon as the houses are dry, they are simply painted with paint and additionally covered with moss and shingles.