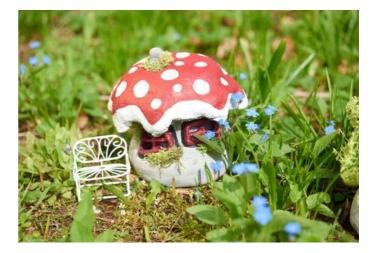

### Gnome doors & windows

For the Modelling of the **doors**, a narrow slab of kneaded concrete **is** pressed onto the already formed house and pressed in. Thus the door lies deeper in the house, at the same time the door frame is formed. For a reinforced wood look, grooves can be carved into the door and a door knob can be added

The **windows** are also made with the help of small preformed kneading boards. For each window pane, you press a small depression into the window, thus creating the typical look.

As soon as the houses are dry, they are simply painted with paint and additionally covered with moss and shingles.