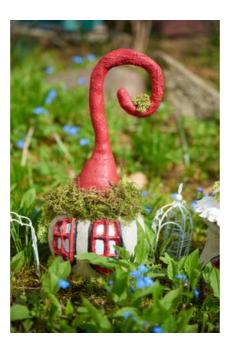

# Unique fantasy roofs

Each roof is formed by a **Tealight holders** or an upside down Terracotta Coaster is used**as a modelling body**(remains in the cottage). First the basic shape of the roof is modelled on it, then plasticine is used for the "crazy" shapes.

The **Wichtelmützen roof** is made by **taking** a piece of wire and wrapping it around the lid of the storage glass "Livan" (fixed with hot glue). The wire is formed, then covered with wrought concrete.

#### Extra tip

The kneaded concrete is applied in thin layers one after the other. Please note that it is normal for the concrete to sag a little while forming. However, once it has dried a little, it can be modelled more accurately. In addition, a small chimney can be formed from a small block of kneaded concrete.