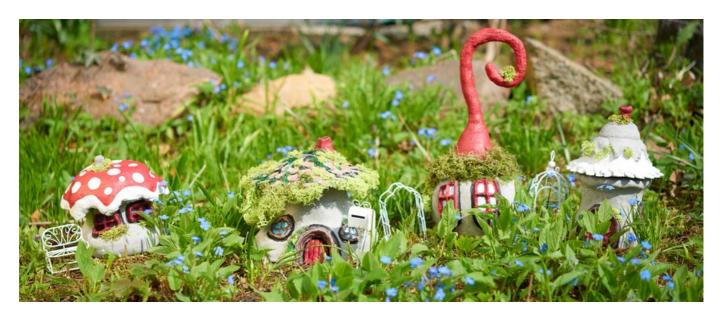

Small fairy houses are a fabulous decoration for the garden. Enjoy Modelling and the painting of the Fairy Garden idea and look forward to your own fairy tale world.

# Unique fantasy roofs

Each roof is formed by a **Tealight holders** or an upside down Terracotta Coaster is used**as a modelling body**(remains in the cottage). First the basic shape of the roof is modelled on it, then plasticine is used for the "crazy" shapes.

As soon as the houses are dry, they are simply painted with paint and additionally covered with moss and shingles.