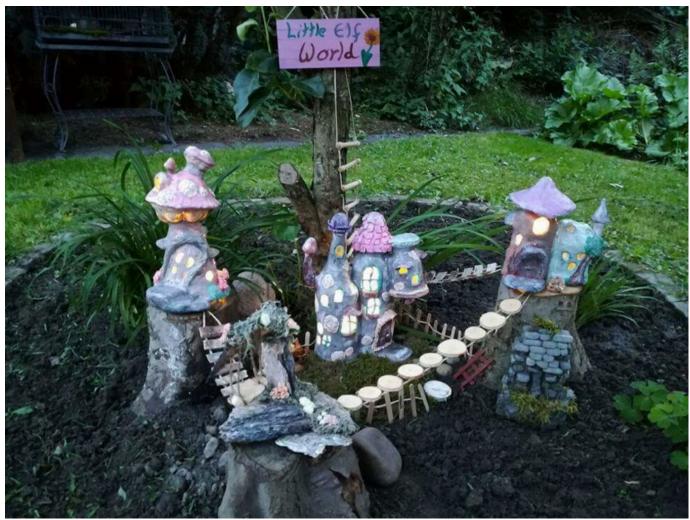

## **Instructions No. 1643**

The winning tinkering idea from Basteline is a great example of a self-designed Fairy Garden. The little houses were modelled, painted and arranged - use this idea as inspiration for your own magic garden.

The small illuminated houses are made from bottles, preserving jars and Acrylic forms. In the first step, place all the bottles, jars and shapes in front of you and roughly sketch on a sheet of paper how the basic shape could be transformed into a house with the help of Modelling clay . Don't be afraid to connect two vessels with each other, to place shapes in unusual combinations. For example, a roof dome can be created from an Acrylic ball . Modelling If you use plasticine to make the individual houses, leave out a few fields as "window openings". Glass lids and "head shapes" of the houses should not be glued firmly, so you can later place a chain of lights in them and illuminate the houses from the inside This is weatherproof, and can be pleasantly formed, filled, cut and more as a smooth Modelling clay . The plasticine concrete is modeled in thin layers gradually on the vessels - this prevents the applied damp concrete from breaking away. Please note that the modelled mass can probably still sag slightly. Let your work dry out. Arrange the finished fairy houses in the garden together with small ladders, additionally modelled wall facades or miniature garden fences. A painted sign can give your Fairy Village its own name