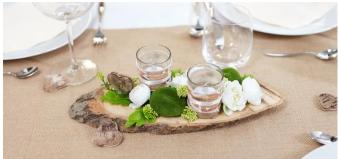

#### Table arrangement on tree disc

Cover the tealights with double-sided Adhesive tape with a decorative **ribbon**: a festive ribbon and classic white Satin ribbon. Natural-coloured Yarn harmonise perfectly with it. Wrap the lower part with string, Adhesive tape also helps to fix it in place

Place a LED tea light in each glass. Arrange the tea light glasses with ranunculus, moss stones and wild berry flowers on the tree disc. Fix everything with hot glue. Small Embellishment "hearts" complete the decoration.