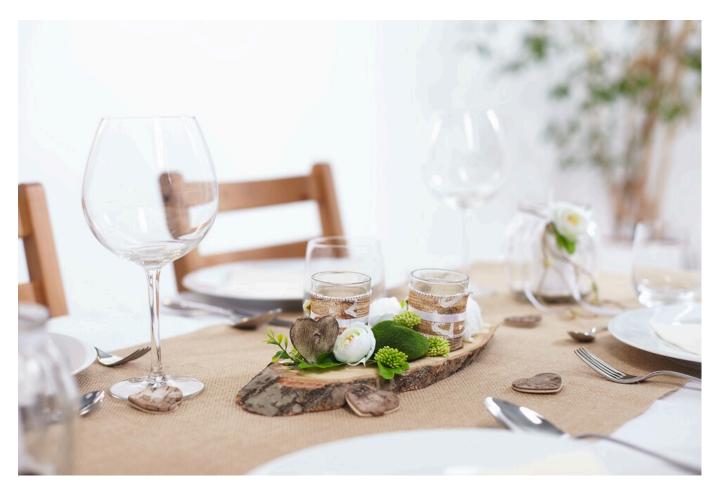

# Festliche Tischdekoration für Ihr Familienfest

#### Instructions No. 1422

Difficulty: Beginner

Working time: 15 Minutes

A lovingly self-designed **festive table decoration** gives your family celebration that certain something. The **lanterns** and the **table arrangement on** the **tree disc** can be quickly made by yourself with only little time and effort.

#### Table arrangement on tree disc

Cover the tealights with double-sided Adhesive tape with a decorative **ribbon**: a festive ribbon and classic white Satin ribbon. Natural-coloured Yarn harmonise perfectly with it. Wrap the lower part with string, Adhesive tape also helps to fix it in place

Place a LED tea light in each glass. Arrange the tea light glasses with ranunculus, moss stones and wild berry flowers on the tree disc. Fix everything with hot glue. Small Embellishment "hearts" complete the decoration.