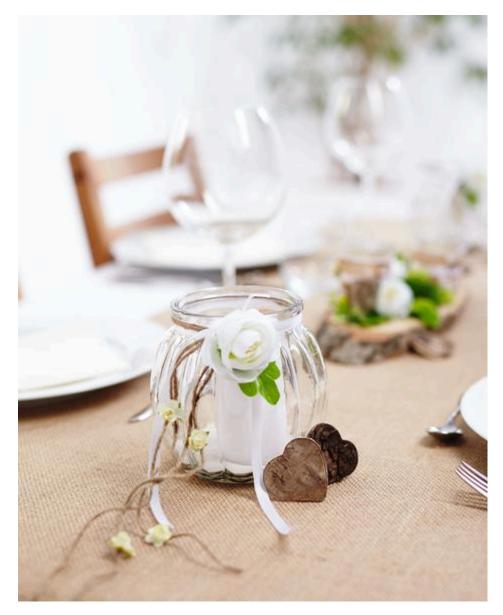

### **Festive lantern glass**

Tie two threads with a knot to the top edge of the glass. Above them, tie a white Satin ribbon into a loop

Now glue a white ranunculus onto the knots with hot glue, and small tender florets **onto the** individual threads .