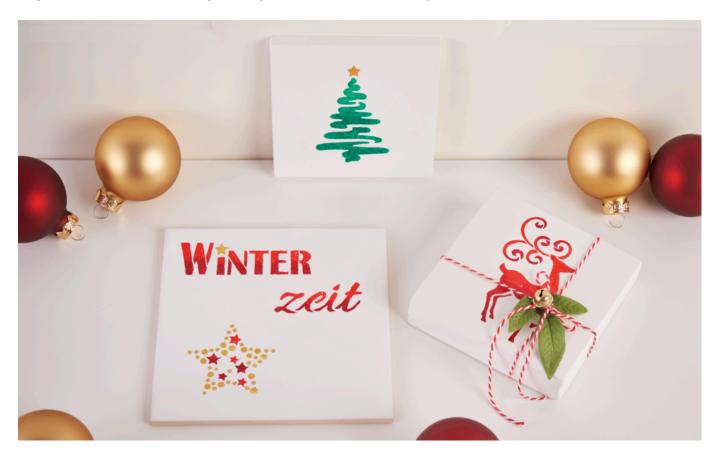

# Fliesen-Gießen mit Wintermotiv

**Instructions No. 1821** 

Difficulty: Beginner

Working time: 45 Minutes

Are you still looking for an original Christmas decoration? Tile painting is fun and not difficult. With this original Christmas decoration you are guaranteed to create real eye-catchers.

#### **Stencil tiles**

Choose one <u>Painting stencil</u> and spray them on the underside with <u>Spray glue</u>. So you can position them Stencil perfectly on the tile without it slipping.

Use for the Stenciling porcelain paint. These are applied with a brush (sponge brush).use Porcelain paint according to your personal taste.

The finished tiles are ideal as decorative personalized Coaster. with names they can be used as Christmas place cards.

## The perfect look to give away

The finished tiles should be given away? Bind your self made tiles with a decorative **Cord** together, add a bow, a little green and a small bell to the package - and your souvenir is ready!