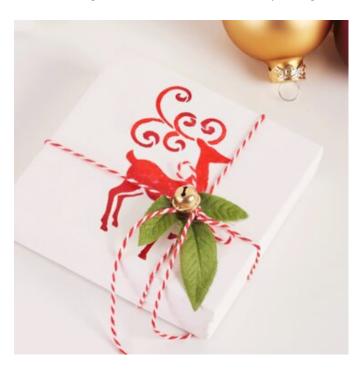

## The perfect look to give away

The finished tiles should be given away? Bind your self made tiles with a decorative **Cord** together, add a bow, a little green and a small bell to the package - and your souvenir is ready!