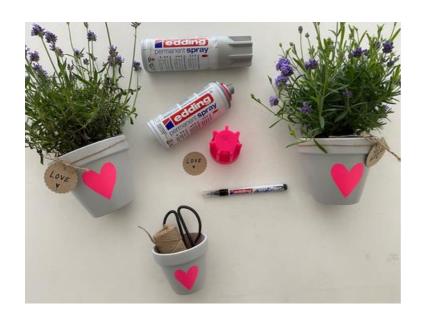

## Instructions No. 2529

Difficulty: Beginner

Working time: 2 Hours 30 Minutes

Use edding Permanent Sprays to create stylish flower pots with bright neon accents. Turn a simple flower pot into a trendy decorative object for your home.

## Article information:

| Article number | Article name                                             | Qty |
|----------------|----------------------------------------------------------|-----|
| 755276-25      | edding 5200 "Permanentspray", silkmattLight Grey         | 1   |
| 17812          | edding 5200 "Permanentspray", silkmattNeon-Pink          | 1   |
| 14948          | edding 5300 Acrylic "Acrylic marker - fine"Black         | 1   |
| 14952          | edding 5300 Acrylic "Acrylic marker - fine"Traffic white | 1   |
| 571647-07      | Terracotta potsInside-Ø 7 cm, 10 pcs.                    | 1   |
| 571647-09      | Terracotta potsInside-Ø 9 cm, 10 pcs.                    | 1   |
| 852357         | Graphite Pencils, set of 4                               | 1   |
| 133319         | Scalpel, approx. 15 cm                                   | 1   |
| 70522          | Crepe-Adhesive tape, 50 m                                | 1   |