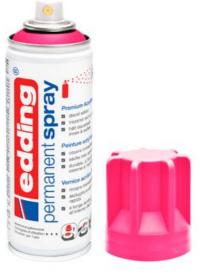

## edding 5200 "Permanentspray", silkmatt, Neon-Pink

16,20 CHF (1 I = 81,00 CHF) Item details Quantity:

1

Add to shopping cart

## Article information:

| Article number | Article name                                             | Qty |
|----------------|----------------------------------------------------------|-----|
| 755276-25      | edding 5200 "Permanentspray", silkmattLight Grey         | 1   |
| 17812          | edding 5200 "Permanentspray", silkmattNeon-Pink          | 1   |
| 14948          | edding 5300 Acrylic "Acrylic marker - fine"Black         | 1   |
| 14952          | edding 5300 Acrylic "Acrylic marker - fine"Traffic white | 1   |
| 571647-07      | Terracotta potsInside-Ø 7 cm, 10 pcs.                    | 1   |
| 571647-09      | Terracotta potsInside-Ø 9 cm, 10 pcs.                    | 1   |
| 852357         | Graphite Pencils, set of 4                               | 1   |
| 133319         | Scalpel, approx. 15 cm                                   | 1   |
| 70522          | Crepe-Adhesive tape, 50 m                                | 1   |