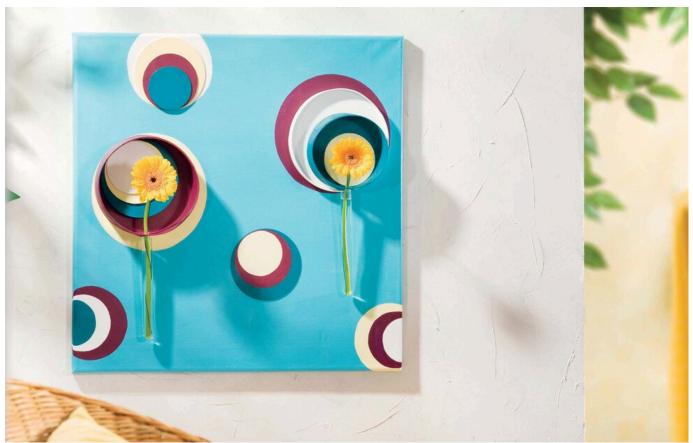

## Flower Power Style Stretcher Frame

**Instructions No. 116** 

Difficulty: Beginner

Working time: 45 Minutes

The Stretched Canvas in flower-power style combines the modern look of a mural with extravagant wall flower vases. The chip boxes give the picture a cool 3D look. The instructions help you to create your personal art object.

First, draw Stretched Canvas different circles **on** it with a compass. For the plastic effect the chip boxes and lids should be included. For further effects the beer mats are used, which can easily be cut smaller. Our tip: Mark the different circle elements discreetly with a pencil according to the desired colouring.

Now prime the **Stretched Canvas** around the marked circles with a light colour mixture of Acrylic paint titanium white and phthaloturquoise. As the paint dries, paint the sponges and beer mats in Acrylic paint Vanilla, white Mangaviolet, and phthaloturquoise using the colour markings. Then paint also the circle

elements on the one after Stretched Canvas the colour markings. After the paints have dried, use the scalpel to cut matching holes for the test tubes into the chip boxes. Paint the cut edges with the corresponding colours

**Glue** the beer mats, chip boxes and lids to the colour-matching positions with effect glue and let the glue dry well. Now put the test tubes into the chip boxes and after hanging up the stretcher frame put a flower on them - ready! Insider tip: If you don't have a compass at hand - no problem at all: some glasses with different diameters will help further. you here