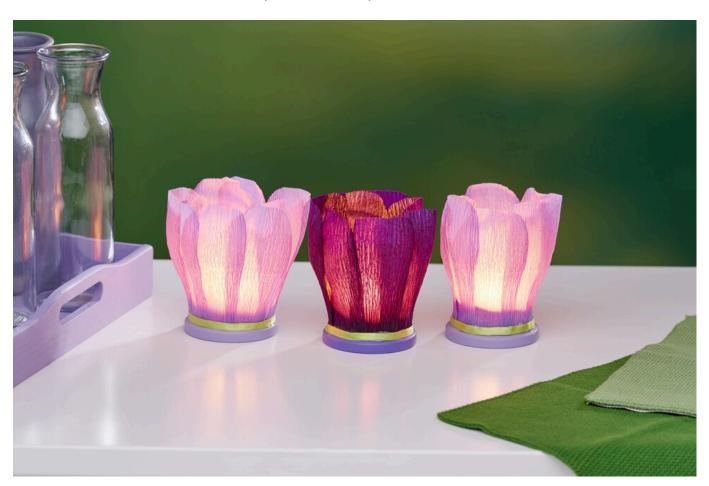

## Flowers made from crepe paper

**Instructions No. 2742** 

Difficulty: Beginner

Working time: 2 Hours

These beautiful flowers made of crepe paper create a magical atmosphere by the tea light inside. The flowers are made in no time and a real eye-catcher on any windowsill.

#### **Decorative flowers from crepe paper**

- 1. Cut out about 7 to 8 pieces from the crepe paper per flower, measuring about 10 cm x 3 cm. Make sure that the "grain" of the crepe runs along the long side. Now round off both corners on one side of the crepe paper.
- 2. After that, you can already begin to gently pull the crepe petals into shape so that there is a slight curve in the center of each petal toward the rounded side, where it tapers in wider.
- 3. Now coat the individual crepe paper strips with the impregnating fluid (TexWax). Then the fluid must be melted into the paper with heat. It is best to use a hot air dryer for this. (Alternatively, you can use a hair dryer, but it may not reach the necessary temperature). During the process, the crepe paper will become slightly darker and, more importantly, more transparent. This is the effect we want to achieve and use for our tea lights. If necessary, you can now stretch it a little more.

- 4. Now place the terracotta saucers with the opening facing down and paint them with craft paint to match the flowers. Now glue the individual petals to the edge with hot glue. Let the leaves overlap here to create an even more realistic look.
- 5. Finally, you can conceal the finish on the terracotta saucer with some may green satin ribbon. Now you can place the tea light jars in the center. Caution: always make sure that the petals do not protrude above the flame! Or use non-hazardous LED tea lights for the tea light jars.