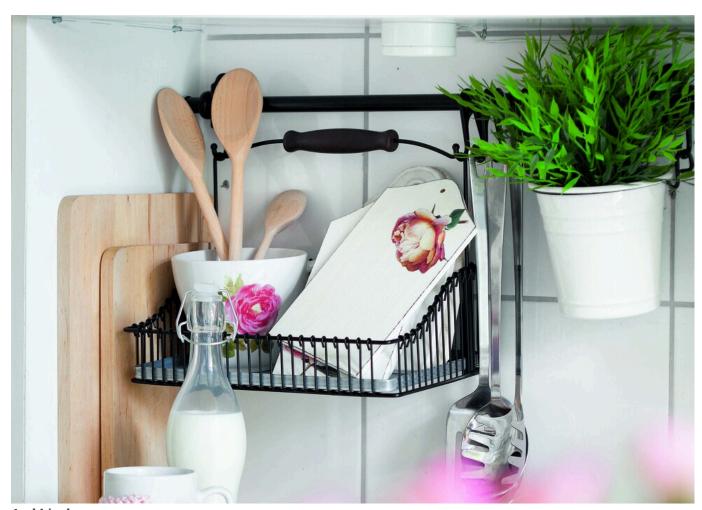

## **Instructions No. 999**

This set with small **breakfast boards forms** a beautiful frame for the flower motives of **Straw silk paper**. Romantically decorated in country house style they are a special eye-catcher on your breakfast table. But if this seems to be a pity, you can also hang the small boards as a picture on the wall and create a small gallery from it.

And it's that easy

Prime the breakfast tray in white. Cut the flower motifs from Straw silk paper, place them on the dry board and stick them on with Napkin varnish. With Ink Pads you wipe over the edges, this emphasizes the edges. Finally seal the complete board with the Clear varnish.