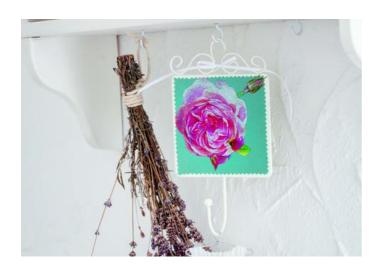

## Garderobenhaken mit Rosenmotiv im Landhaus-Stil

Instructions No. 996

Let your entrance area shine in new splendor. This **coat rack** with its refined details can be ideally**designed** in country house style. The romantic flowers of Napkin find the perfect background on the cut piece of fabric and are thus perfectly shown to advantage.

## And it is as simple as that:

Cut out a suitable piece from the Cotton fabric with the pinking scissors. Stick this with the Handicraft glue on the coat rack. Cut out flower motifs from Napkin and fix them on Cotton fabric. Then decorate the coat rack with a bow Satin ribbon.