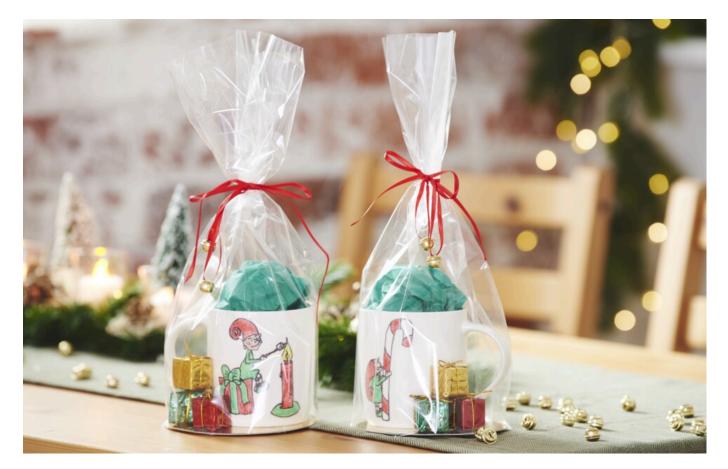

## Gift idea: painted mugs

Instructions No. 2025

Difficulty: Beginner

Working time: 2 Hours

Are you looking for a small gift idea for Christmas or do you still need a little something for Secret Santa? These painted and beautifully wrapped cups are perfect as a gift.

After a drying time of at least 4 hours, the cups are baked in the oven according to the package instructions

Wrap homemade biscuits or a small gift in **Silk paper**which is then placed inside the cup. Place the **transparent bag** on the table and on top of it the **bottom box**. Now place the **mug** on top of it and a few of the small **decorative gift boxes**, which you **fix Adhesive tape**with something **double-sided**. Seal the transparent bag with the **Satin ribbon**to which you can also send **Jingles** hang.