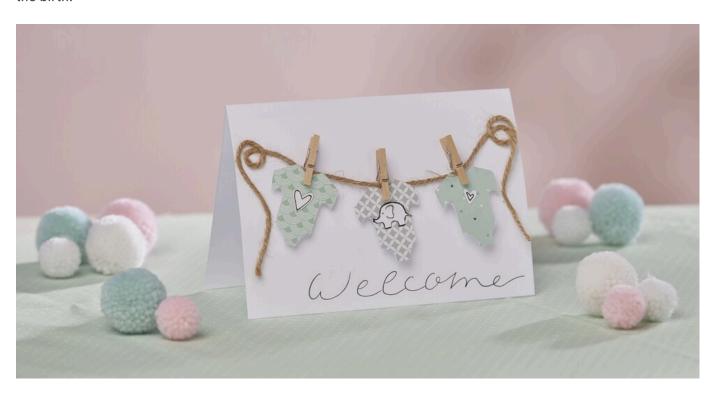

### Birth card

- 1. Print out the free template and transfer the body motif onto different motif card. Cut everything out.
- 2. Punch out various small motifs using a Sizzix and decorate the shapes with a marker.

You don't have a Sizzix? No problem! Draw different motifs on paper and cut them out.

- 3. Use craft glue to stick the small motifs onto the bodyshells.
- 4. Cut a piece of jute ribbon and glue it to the card together with the clothes pegs as a clothesline.
- 5. Finally, clip the bodysuits onto the clothes pegs and write on the card with a marker.