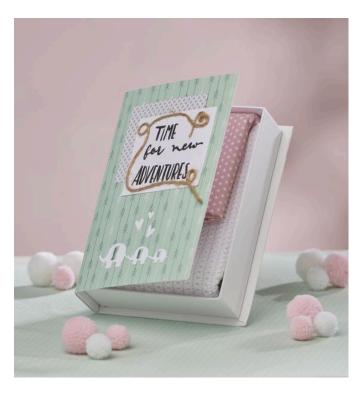

## Gift box for the birth

You can also make a beautiful gift box to go with the card, which can later be used as a keepsake box. For example, the new parents can keep the bracelet from the hospital, the first tooth or the first lock of hair in the box.

- 1. Choose a motif paper and cut it to the size of the folding box. Use craft glue to stick the paper in place.
- 2. Cut out two squares of different paper and glue them onto the box as decorations.
- 3. Punch out various small motifs using a Sizzix and glue them on with craft glue.

You don't have a Sizzix? No problem! Draw different motifs on paper and cut them out.

- 4. Finally, you can write on the gift box with a marker.
- 5. Cut a piece of jute twine and glue it around the lettering on the box as a decoration.