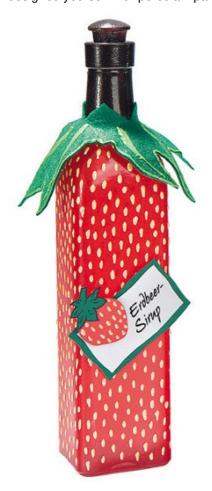

## Glass bottles in strawberry look

## **Instructions No. 328**

Difficulty: Beginner

Working time: 35 Minutes

Sweet, red strawberries can be processed into delicious liquid things. Fill them into matching bottles, which you have designed yourself with porcelain paint. An absolute must have in summer!