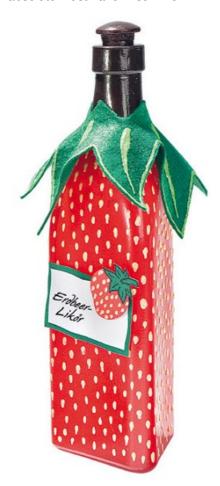

## Glass bottles in strawberry look

## **Instructions No. 328**

Difficulty: Beginner

Working time: 35 Minutes

Sweet, red strawberries can be processed into delicious liquid things. Fill them into matching bottles, which you have designed yourself with porcelain paint. An absolute must have in summer!