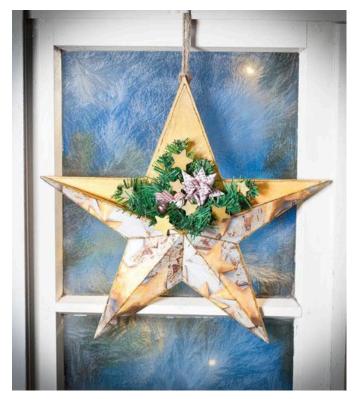

## Goldener Stern aus Holz

## Instructions No. 1029

Who says that a flower arrangement at Christmas time must be only ? This star made of robust wood exudes a festive mood with its classic gold tone. Decorated with Fir and small stars, the theme is harmoniously maintained here.

A special highlight is the Fröbelstern, which you make separately and is perfectly integrated into the Christmas decoration.

And it is as simple as that:

Prime the front compartment in Ivory and the rest of the star in Gold. Let it dry well.

Tie a bow out of the checked ribbon and thread the decoration-Jingles on it. Decorate Fir with the sprinkling stars, the Froebel stars and the check ribbon. Use the hot glue to fix it, so you can enjoy your advent arrangement for a long time.