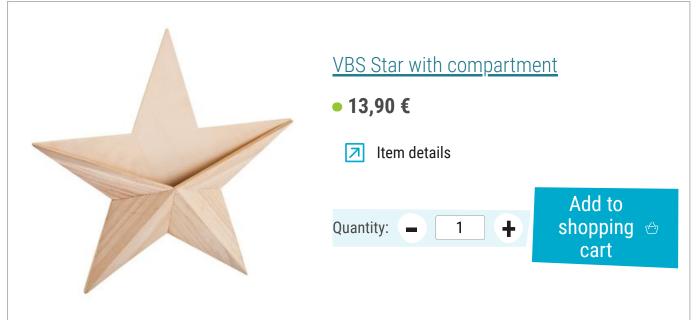

A special highlight is the Fröbelstern, which you make separately and is perfectly integrated into the Christmas decoration.

And it is as simple as that:

Prime the front compartment in Ivory and the rest of the star in Gold. Let it dry well.

Make the Fröbelstern according to the instructions in the package.

Remove the unprinted layers at Napkin and spray the spray adhesive onto the desired areas on the star. Then stick the motif onto the sprayed areas with Napkin varnish .