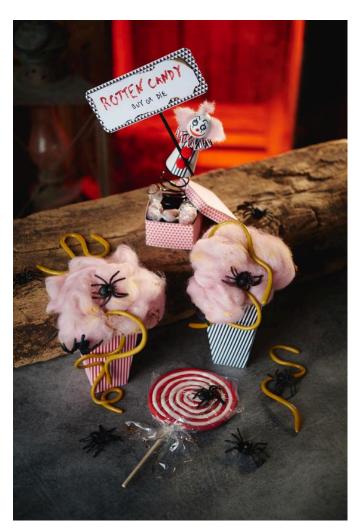

## Halloween Candy Bar Decoration

**Instructions No. 2652** 

Difficulty: Advanced

Do you have a candy bar for Halloween or would you like to decorate your home for Halloween to match the "sweet or sour" theme? Then this idea with the boxes is just right and makes everything much scarier for Halloween.

## **Scary beautiful boxes**

First roll out the FIMO thinly, shape it and bake it in the oven according to the instructions so that worms are created. Next, transfer the box from the template set to the desired cardboard, cut it out, fold it and then glue it together. When the box is ready and holding, you can fill it with fairy wool. If necessary, you can lightly scorch the fairy wool as shown in the example and dab it with a little yellow paint. Now you can decorate the boxes with the burnt worms and the spiders.

For the clown, paint the figure cone white. Then glue on the hair made of fairy tale wool with a hot glue gun and cut it into shape. Paint on the desired face with permanent markers. The wiggly eyes then fit perfectly as eyes. Now fold a witch's staircase out of paper strips and glue it around the neck. You can then decorate the clown further with cardboard and pompoms (see example). Now all you need to do is shape the wire into a spiral and glue it to the clown and into the box with hot glue. For the sign, cut the cardboard, write on it and glue it to the round stick.

Finally, you can wrap the lollipop in cellophane bags and shape sweets from the fairy wool and then wrap them in cellophane too.

Article information:

| Article number | Article name                                                        | Qty |
|----------------|---------------------------------------------------------------------|-----|
| 861489         | Photo cardboard block "Mini Designs", approx. 23 x 33 cm, 40 sheets | 1   |
| 833288         | Halloween spider                                                    | 1   |
| 10082          | Wool roving, 50 gOld Pink                                           | 1   |
| 510127-00      | FIMO soft "Basic Colors"White                                       | 1   |
| 510127-26      | FIMO soft "Basic Colors"Cherry Red                                  | 1   |
| 510127-42      | FIMO soft "Basic Colors"Mandarin                                    | 1   |
| 560078-81      | VBS Craft paint, 15 mlAntique White (leider ausverkauft)            | 1   |
| 560078-33      | VBS Craft paint, 15 mlCarmine Red                                   | 1   |
| 560078-70      | VBS Craft paint, 15 mlBlack                                         | 1   |
| 621069         | Figure cone, 5 pieces                                               | 1   |
| 652568-30      | VBS Pompons, 15 mm, 60 piecesRed                                    | 1   |
| 671811-14      | Decorative aluminium wire, 2 mmBlack                                | 1   |
| 620803         | VBS Wobbly eyes to glue on "Round", 4 mm, 100 pieces                | 1   |
| 720084         | Cellophane bags, 25 pieces                                          | 1   |
| 18155          | VBS Craft glue No. 18228 ml                                         | 1   |
| 13817          | VBS Cardboard boxes "Square", 10 pieces                             | 1   |
|                |                                                                     |     |