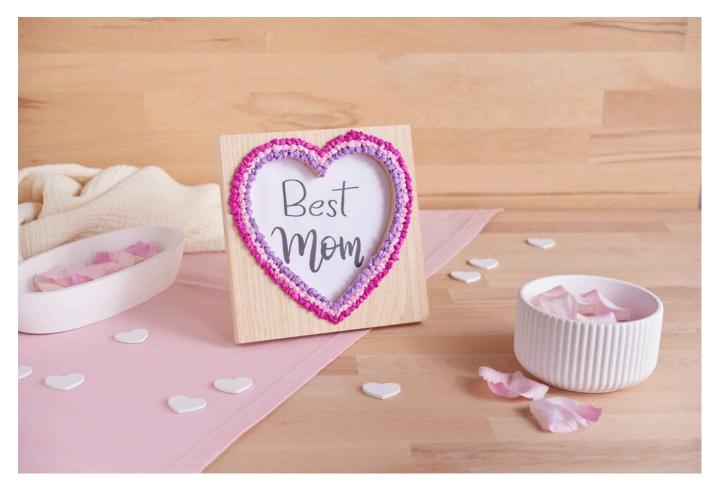

# Heart picture frame

#### Working time: 1 hour

Are you looking for an original gift idea for Mother's Day that is not only unique but also comes from the heart? Then you've come to the right place! With our simple instructions, you can transform an ordinary picture frame into a beautiful and personalised work of art. This homemade picture frame is not only a great decorative piece, but also gives your memories a very special touch. Whether you decorate it with a loving photo, a handwritten greeting or your own work of art - this gift is sure to bring a smile to your mum's face.

Tear the silk paper into small pieces. These should be about the size of a coin. For an interesting threedimensional effect, shape the pieces of paper into small "knoodles" by crumpling them up slightly.

Now comes the creative part: apply handicraft glue to the area of the picture frame that you want to decorate. Handicraft glue is a versatile adhesive that bonds materials such as paper securely together. Now stick the prepared tissue paper balls directly onto the glued area around the heart motif. Place the

dumplings so that they are close together and completely cover the heart. Allow the glue to dry well to make sure everything is firmly in place!

While the glue dries, you can turn your attention to the inside of your picture frame. Insert a personalised photo or create an image or lettering that is close to your heart. If you need inspiration, you can also download and use our free template. This will turn your picture frame into a very personal work of art.