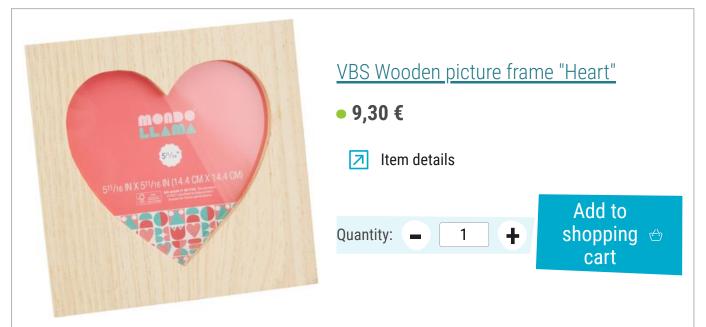

### Article information:

| Article number | Article name                                        | Qty |
|----------------|-----------------------------------------------------|-----|
| 25592          | VBS Wooden picture frame "Heart"                    | 1   |
| 24020          | VBS Silk paper set, assorted colours                | 1   |
| 18155          | VBS Craft glue No. 18228 ml<br>(leider ausverkauft) | 1   |