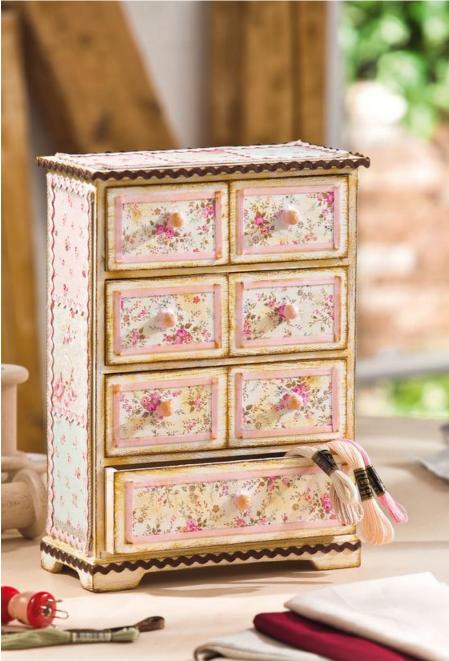

## Holzschränkchen im Patchwork-Look

## Instructions No. 463

Difficulty: Advanced

Working time: 45 Minutes

In this pretty chest of drawers there is room for many small things that you would like to have at hand quickly. The drawers are covered-Paper with Décopatch, the outer surfaces with rose fabrics. Due to the delicate colours everything fits together harmoniously.