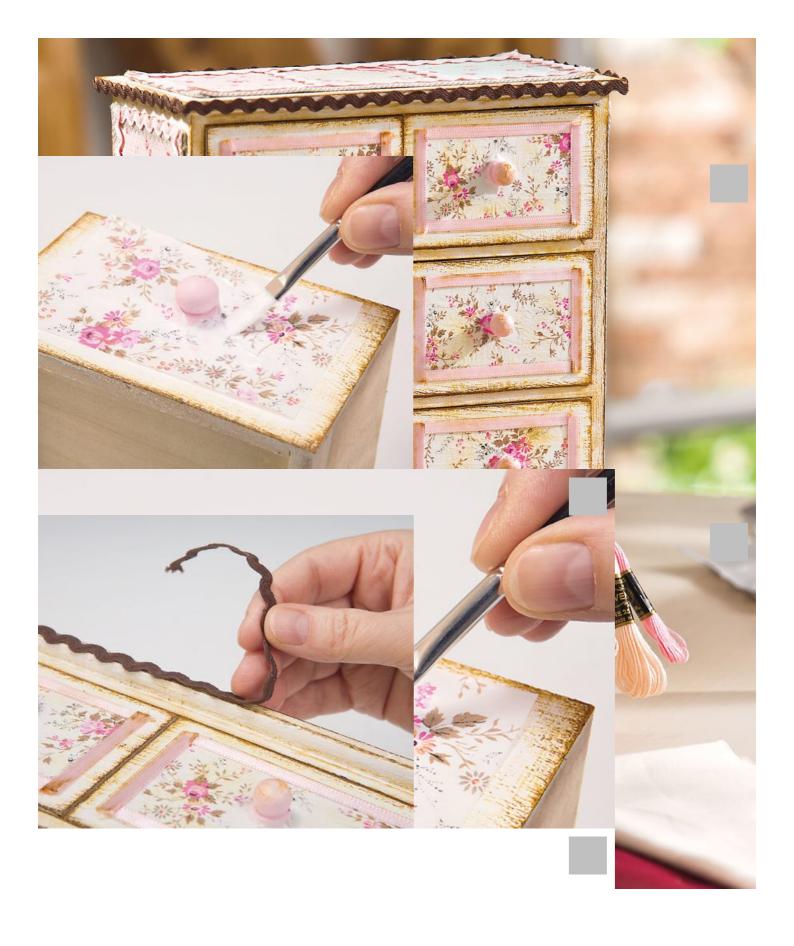

## Holzschränkchen im Patchwork-Look

## Instructions No. 463

Difficulty: Advanced

Working time: 45 Minutes

In this pretty chest of drawers there is room for many small things that you would like to have at hand quickly. The drawers are covered-Paper with Décopatch, the outer surfaces with rose fabrics. Due to the delicate colours everything fits together harmoniously.