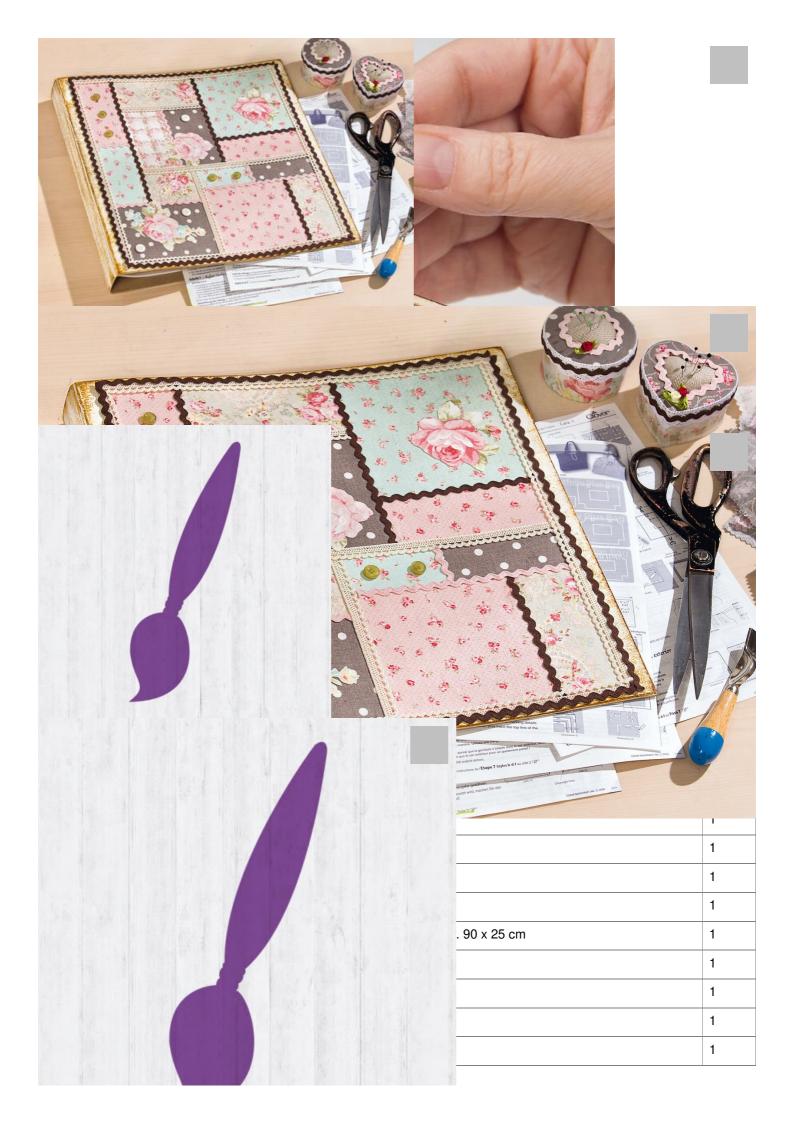

|           | name                                     | Qty |
|-----------|------------------------------------------|-----|
|           |                                          | 1   |
| 970373    | VBS Handicraft scissors "Pointed"        | 1   |
| 120371-10 | VBS Flat brush "Easy-Brush"Size 10/10 mm | 1   |
| 120340    | VBS Napkin brush/Decoupage brush         | 1   |