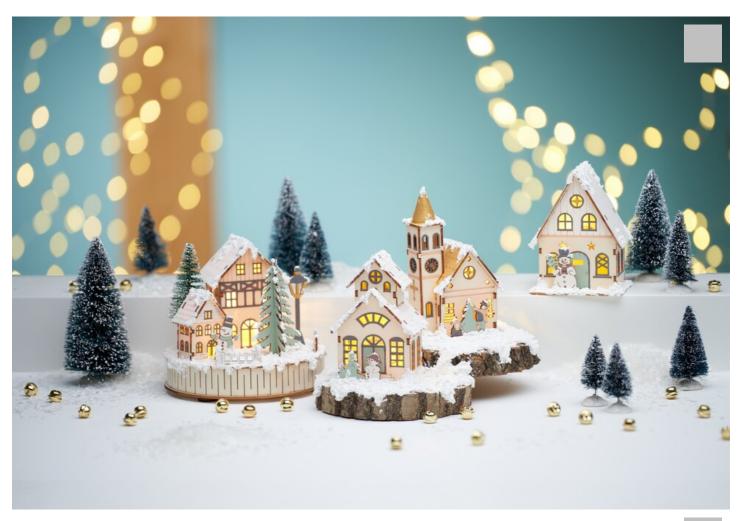

# Houses Lightscape

#### Instructions No. 3105

Difficulty: Beginner

Working time: 8 Hours

Create **your own magical winter or Christmas world!** The decorative **miniature houses** and matching **church** together form an idyllic, snow-covered village. Lovingly designed and arranged with fir trees in your home, they will transform your home into a winter wonderland.