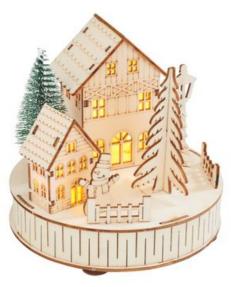

VBS Wooden building kit "Landscape of lights with houses", incl. lighting

## 11,65 CHF

Add to shopping cart

VBS Wooden building kit "Church with round spire", incl. LEDs