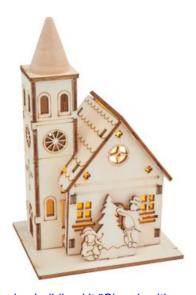

## 11,65 CHF

Add to shopping cart

VBS Wooden building kit "Church with round spire", incl. LEDs

### 7,75 CHF

Add to shopping cart