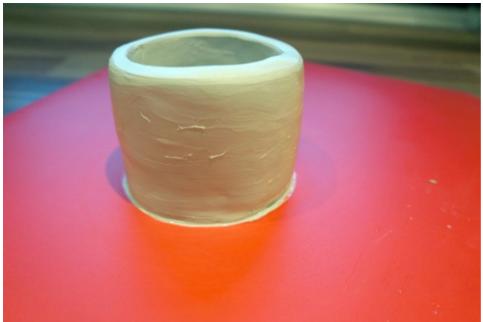

#### Step 1: Shape the Coffee Mug

Let your imagination run wild! Shape your unique coffee mug from soft clay. Knead the clay thoroughly and moisten it with a bit of water. Roll a large ball and press it slightly flat on a surface. Use your thumb to create a hollow in the ball and work your way around the edge, being careful not to make the walls too thin.

Once you're happy with the shape, let the mug dry thoroughly. Ideally, let it air dry for a day. Alternatively, you can fire it at 1000 degrees in a kiln.