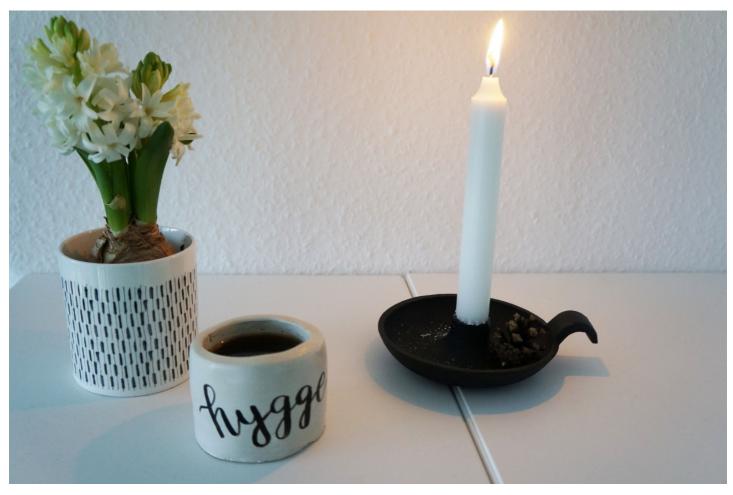

# Hygge coffee mug completely homemade

Instructions No. 3361

Difficulty: Advanced

Working time: 3 Hours

### Discover Hygge with Your DIY Clay Coffee Mug

The cold season invites you to get cozy at home. The Danish lifestyle concept, Hygge, embodies coziness, joy, and comfort. It's about enjoying the little things and giving yourself or others a break. What could be better than a steaming cup of coffee or tea in a homemade clay mug?

Now, there's nothing standing between you and your Hygge moment

Visit our online shop and discover all the materials you need for your Hygge project. Leave the everyday behind and create your very own feel-good mug!