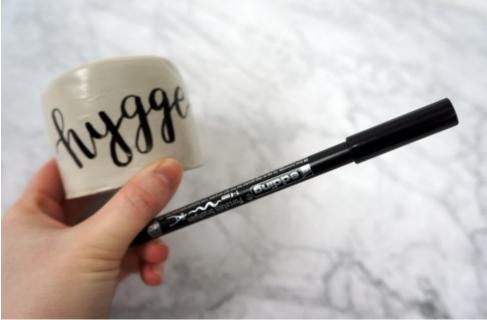

### Step 4: Personalize and Enjoy

Once the last coat is dry, personalize your mug with a porcelain brush pen. Whether it's an inspiring quote or a nice pattern, let your creativity flow. Simply paint your design onto the mug.

Now, there's nothing standing between you and your Hygge moment

Visit our online shop and discover all the materials you need for your Hygge project. Leave the everyday behind and create your very own feel-good mug!