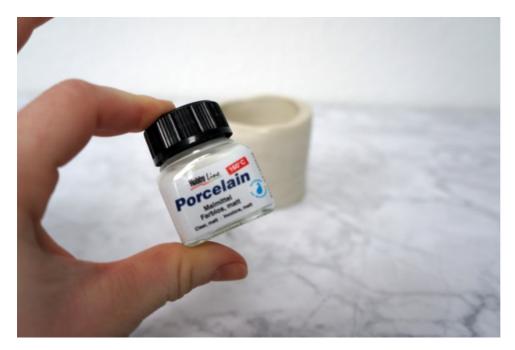

#### Step 3: Apply Matte Finish

For a beautiful, matte finish, apply a topcoat. This not only gives the mug a stylish look but adds extra protection. Apply it with a brush on the outside and let it dry for at least 4 hours. Follow with oven baking, according to the product's instructions.

### Step 4: Personalize and Enjoy

Once the last coat is dry, personalize your mug with a porcelain brush pen. Whether it's an inspiring quote or a nice pattern, let your creativity flow. Simply paint your design onto the mug.