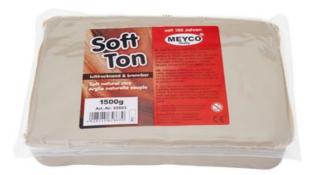

on, repeat the process. Let the sealant dry overnight.



#### Step 3: Apply Matte Finish

For a beautiful, matte finish, apply a topcoat. This not only gives the mug a stylish look but adds extra protection. Apply it with a brush on the outside and let it dry for at least 4 hours. Follow with oven baking, according to the product's instructions.



### Step 4: Personalize and Enjoy

Once the last coat is dry, personalize your mug with a porcelain brush pen. Whether it's an inspiring quote or a nice pattern, let your creativity flow. Simply paint your design onto the mug.



Now, there's nothing standing between you and your Hygge moment

Visit our online shop and discover all the materials you need for your Hygge project. Leave the everyday behind and create your very own feel-good mug!



# Soft clay, 1.5 kg, Nature





## **New instructions**

Straight to your inbox every week

# Register now

Article information:

| Article number | Article name            | Qty |
|----------------|-------------------------|-----|
| 511384-01      | Soft clay, 1.5 kgNature | 1   |

| Article number | Article name                             | Qty |
|----------------|------------------------------------------|-----|
| 571135         | Clay sealant                             | 1   |
| 275736-02      | KREUL Glass & Porcelain "Classic" Ivory  | 1   |
| 562614-01      | KREUL PorcelainPen brilliant 160°CWhite  | 1   |
| 24256          | VBS Modeling tool set                    | 1   |
| 120371-10      | VBS Flat brush "Easy-Brush"Size 10/10 mm | 1   |