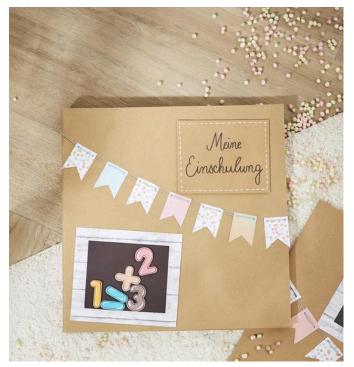

For the album and the folder, the rectangles are 17 x 15 cm each.

Cut a rectangle of 23 x 13 cm from the magnetic foil for the school cone and 15 x 13 cm for the album and the folder.

Now join the back piece, magnetic foil and finally the frame together to form a board using double-sided adhesive tape.

Repeat this process until you have enough pennants. In our example, there are 13 pennants for the school cone, 7 for the album and 12 for the folder.

Punch two holes in the corners with the hole punch and thread the bamboo cord through them.

Then cover the entire opening from the inside with white crepe paper.

Close the school cone with a bow after filling.

The previously prepared magnetic letters stick to the board.

In addition for the album: Cut a rectangle of  $15 \times 12$  cm from the kraft paper, write the text of your choice on it and add white frames as desired. The best way to write is with POSCA markers. Stick on the kraft paper sign with 3D adhesive pads.