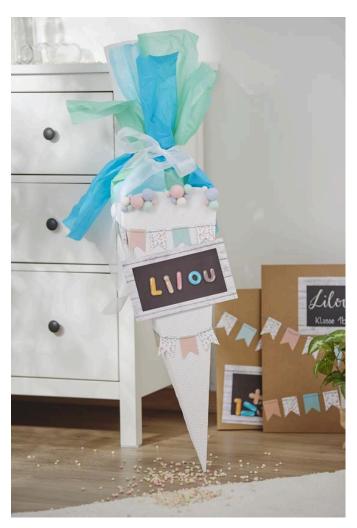

## Ideas for the first day of school school cone, folder & album

**Instructions No. 2222** 

Difficulty: Beginner

Working time: 3 Hours

When the **big day of school** is approaching, parents and children start thinking about what the **school cone** should look like. Here we show you a great example of a cheerful school cone with pennants and a matching **folder** and **photo album** in which the same pictures, thoughts and mementos from the big day can be stuck.

#### Additional for the school cone:

Attach pompoms to the top edge with hot glue.

Cut some strips of floral silk in the desired colours (approx. 18 cm across the full width of the paper) and fix them irregularly from the inside into the opening of the school cone using double-sided adhesive tape.

Then cover the entire opening from the inside with white crepe paper.

Close the school cone with a bow after filling.

The previously prepared magnetic letters stick to the board.

In addition for the album: Cut a rectangle of  $15 \times 12$  cm from the kraft paper, write the text of your choice on it and add white frames as desired. The best way to write is with POSCA markers. Stick on the kraft paper sign with 3D adhesive pads.