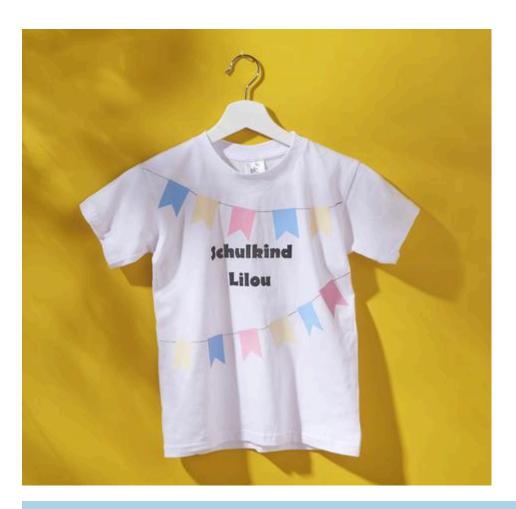

**Additionally for the folder:** Write on the board with the POSCA markers.

You also want to design the school child's outfit to match the school cone? An excellent idea! You can find the matching **school t-shirt** here: **Instruction 2234** 