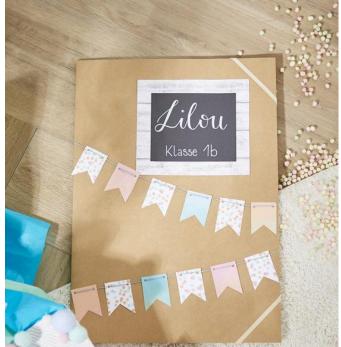

#### For the board:

Cut two rectangles from the "Wooden Vintage" motif cardboard. One piece is the back of the board, the other is used to cut the 2 cm wide frame.

For the school bag, the two rectangles should be 25 x 15 cm each.

For the album and the folder, the rectangles are 17 x 15 cm each.

Cut a rectangle of 23 x 13 cm from the magnetic foil for the school cone and 15 x 13 cm for the album and the folder.

Now join the back piece, magnetic foil and finally the frame together to form a board using double-sided adhesive tape.

**Additionally for the folder:** Write on the board with the POSCA markers.

You also want to design the school child's outfit to match the school cone? An excellent idea! You can find the matching **school t-shirt** here: **Instruction 2234** 