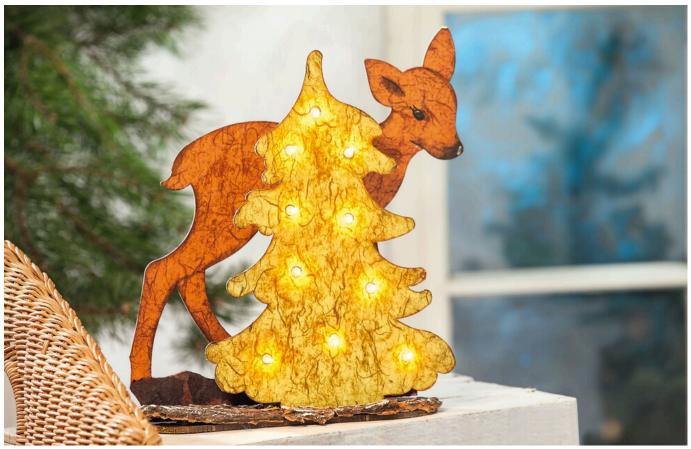

## Illuminated deer with straw silk

## **Instructions No. 698**

Difficulty: Beginner

This little deer is deliberately simple in design. The wooden elements are Straw silk paper glued on, the face is designed with few contours. Quite simple - quite timeless.

Here's how it works

Prime the individual parts of Standing figure ivory and let them dry.

Glue the Straw silk paper with Napkin varnish on the different parts: Light brown on the deer, light green on the tree, Dark brown on the base plate and the hooves of the deer.

After drying, cut back the remaining Paper with the scalpel.

With the Ink Pads wipe over the Straw silk paper and work out the structures.

Paint the outline of the head with black Handicraft paint.

Put the lights of the fairy lights into the tree holes and fix them from behind with hot glue.

Put the single parts together and if necessary stabilize them with hot glue.

Cut the bark pieces to size and glue them to the base plate.

Tip: Lead the cable through the legs of the deer to the back, then you cannot see it from the front.