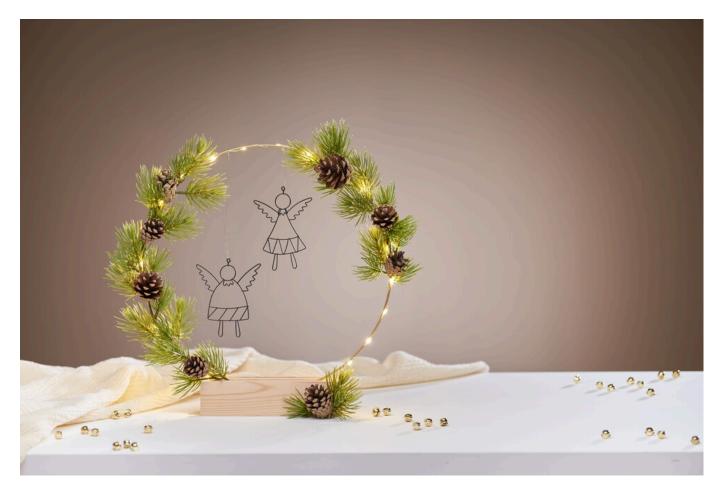

## Illuminated metal ring in the base

## **Instructions No. 3128**

Difficulty: Beginner

Working time: 2 Hours

Are you longing for an atmospheric and creative Christmas decoration? Then our DIY light wreath is just the thing for you! With great light and natural materials, you can conjure up a festive atmosphere in your home in no time at all. Let your creativity run wild and discover how much fun it is to create your own Christmas decorations.

To start, carefully wrap the chain of lights around the metal ring. Make sure you leave the part that will later be pressed into the wooden stand free. This will ensure that the chain of lights is evenly distributed and that the ring is stable in the stand.

Wrap the chain of lights loosely around the ring so that you can easily adjust it later. Use scissors to cut the pine garland to the desired length. Then take the enamelled copper wire and tie the garland to the metal ring. The wire ensures a stable attachment and gives your wreaths an elegant shine. Enamelled copper wire is ideal for this job as it is flexible, robust and aesthetically pleasing.

Use the hot glue to stick the pine cones between the branches of the pine garland. Use enough glue to

ensure that the cones are firmly attached and do not fall off. Be careful when handling the hot glue to avoid burns. Cut the ribbons from the wire pendants. Then hang the decoration pendants with the enamelled copper wire into the metal ring.

Finally, glue the battery compartment to the back of the wooden stand using hot glue. The wooden stand provides stability and conceals the battery compartment so that nothing distracts from the beauty of your wreaths.