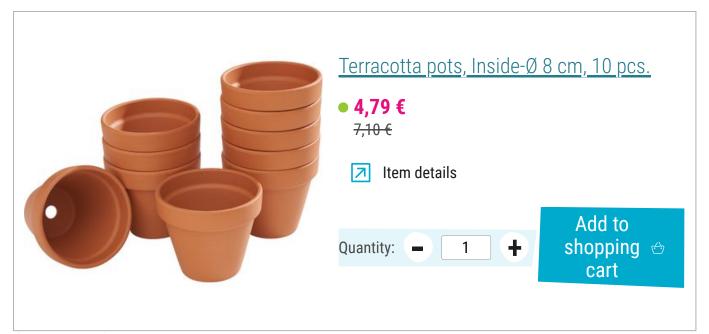

To give the mushrooms a firm stand **Terracotta pots** are ideal. Paint the rose pots with the weatherproof Acrylic paint Patio Paint in the colour white. After drying, the pots are placed with the opening facing down. Now hide the cables of the fairy lights under each pot and pull the lights through the hole of the rose pot.