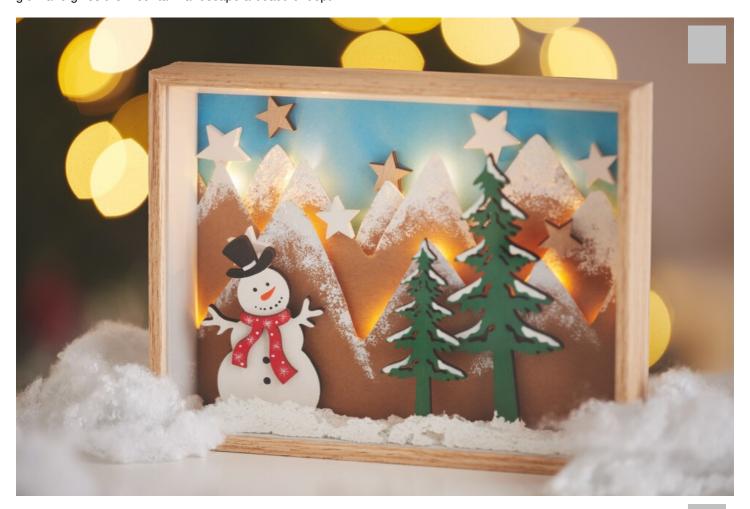

## Illuminated winter scene in the frame

## Instructions No. 2369

Difficulty: Beginner

Working time: 3 Hours

This beautiful **self-designed decorative frame** brings Christmas spirit into your home! The snowman with the snow-covered mountain peaks is not only an eye-catcher in the light. In the dark, the **built-in LED light chain** makes the great winter motif glow and gives the mountain landscape a beautiful depth.