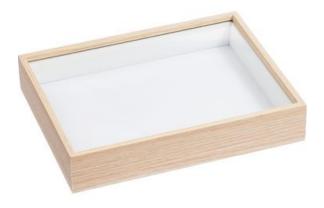

## Decorative frame, approx. 21,5 x 16,5 x 4 cm

11,80 CHF Item details Quantity:

1

Add to shopping cart

|           |                                                                       | 6 075 |
|-----------|-----------------------------------------------------------------------|-------|
| 13317     | Decorative frame, approx. 21,5 x 16,5 x 4 cm                          | 1     |
| 735520-10 | VBS Decorative snow100 ml                                             | 1     |
| 689793    | VBS Micro LED chain of lights, with timer, 20 LEDs                    | 1     |
| 567206-02 | 3D-Glue pads5 x 5 x 1,0 mm, 400 pieces                                | 1     |
| 861229    | Photo cardboard block "Pastel"                                        | 1     |
| 111065    | VBS Handicraft glue                                                   | 1     |
| 132138    | Fiskars "Professional metal cutter knife", 18 mm (leider ausverkauft) | 1     |
| 131056    | VBS Plastic spatula, 5 parts                                          | 1     |